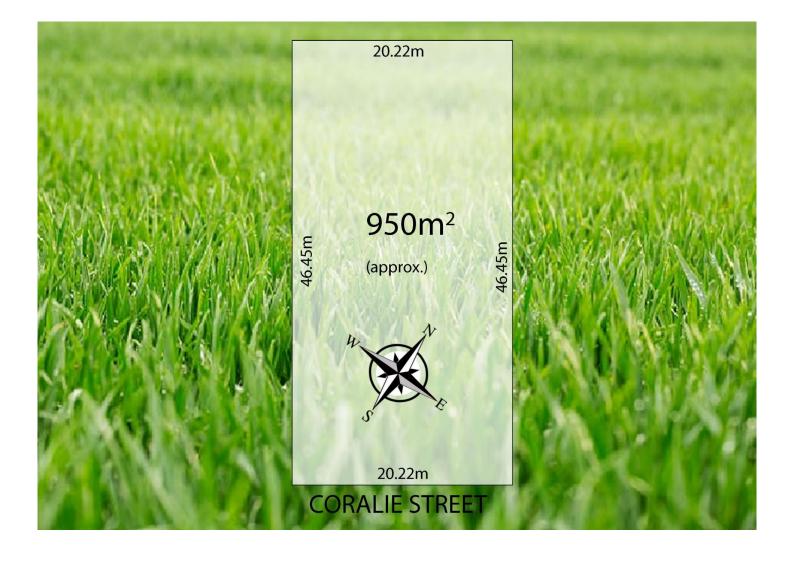

## 4 🛤 2 🚔 2 🚘

View

Land Size : 950 sqm

: https://www.bruse.com.au/sale/sa/south-sou th-east-suburbs/plympton/residential/house/ 5551642

Bevan Bruse 08 8431 8181