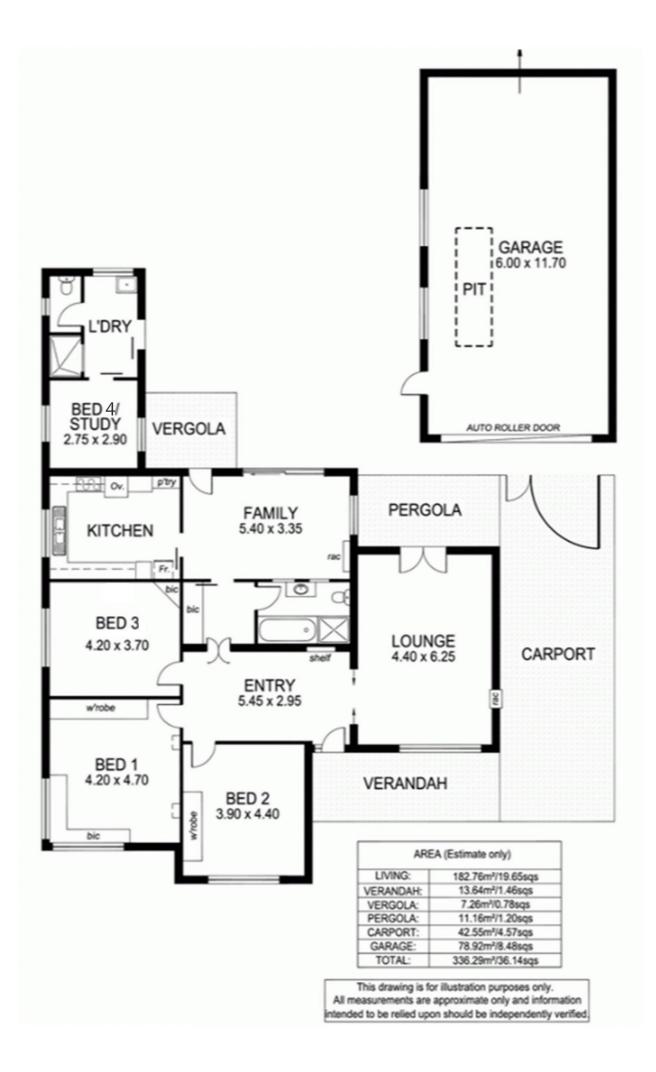

The vendors of the home are only selling as they have now purchased another home in the eastern suburbs of Adelaide.

The home offers excellent accommodation for living or for rental purposes.

The home includes 2 generous living areas, 4 bedrooms, 2 bathrooms and excellent outdoor living area. 2 car carport and also a large garage facility 6.00m x 11.70m with a pit.