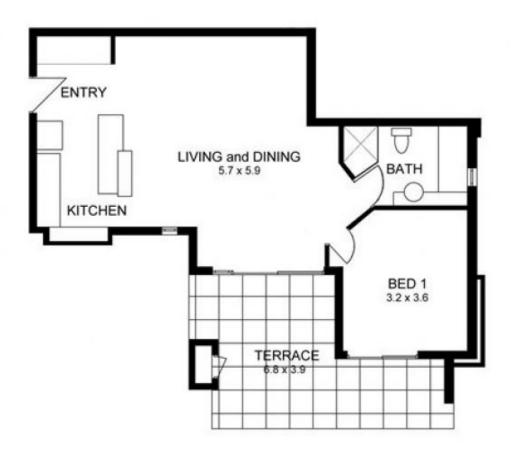

## 103/143 Prospect Road PROSPECT SA

Positioned in the heart of vibrant Prospect, this trendy one bedroom boasts an exciting, lock up and leave lifestyle or an excellent low maintenance investment opportunity.

Everything is at your doorstep with the Prospect cafe and shopping precinct including the new cinema less than 500 metres away and the CBD only a 5 minutes' drive.

Positioned in a small group of 8 eco friendly apartments, this north facing apartment is much larger than most with nearly 85 square metres of living. Comprising of generous open plan living and dining, very well appointed kitchen, great size bedroom with built in robes and direct access to the large terrace and a beautifully designed bathroom with separate bath and shower.