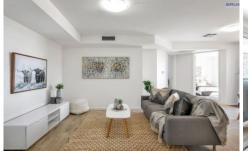

Everything is at your doorstep with the Prospect cafe and shopping precinct including the new cinema less than 500 metres away and the CBD only a 5 minutes' drive.

Positioned in a small group of 8 eco friendly apartments, this north facing apartment is much larger than most with nearly 85 square metres of living. Comprising of generous open plan living and dining, very well appointed kitchen, great size bedroom with built in robes and direct access to the large terrace and a beautifully designed bathroom with separate bath and shower.