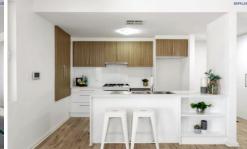

Everything is at your doorstep with the Prospect cafe and shopping precinct including the new cinema less than 500 metres away and the CBD only a 5 minutes' drive.

Positioned in a small group of 8 eco friendly apartments, this north facing apartment is much larger than most with nearly 85 square metres of living. Comprising of generous open plan living and dining, very well appointed kitchen, great size bedroom with built in robes and direct access to the large terrace and a beautifully designed bathroom with separate bath and shower.