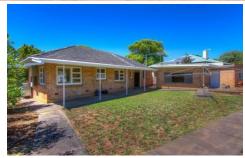

## 15 Shirley Avenue FELIXSTOW SA

Corner of Shirley Avenue and Fisher Street.

APPROXIMATELY 833m2 22.86 x 36.57m NO EASEMENTS.

The site currently comprises a solid brick 3 bedroom home with 2 separate living areas and a separate rumpus room. Potential to rent the home out while gaining the relevant building approval from council.