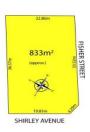

## 15 Shirley Avenue FELIXSTOW SA

Corner of Shirley Avenue and Fisher Street.

APPROXIMATELY 833m2 22.86 x 36.57m NO EASEMENTS.

The site currently comprises a solid brick 3 bedroom home with 2 separate living areas and a separate rumpus room. Potential to rent the home out while gaining the relevant building approval from council.

Theon Bruse 08 8431 8181

This drawing is for illustration purposes only.
All measurements are approximate and details intended to be relied upon should be independently verified.