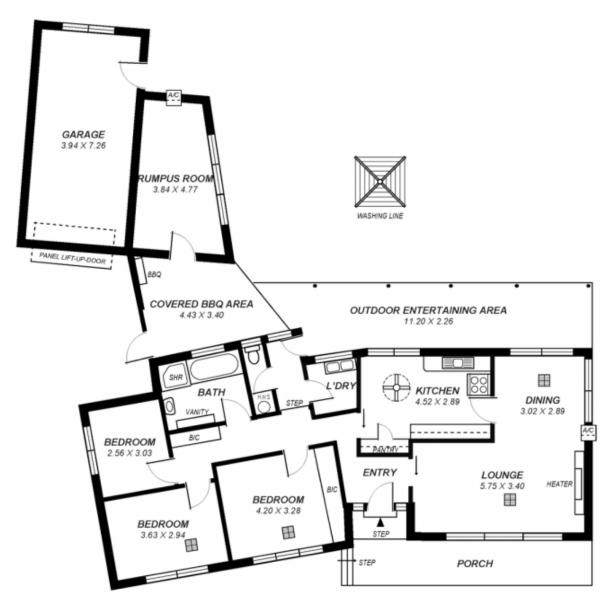

## 15 Shirley Avenue FELIXSTOW SA

Corner of Shirley Avenue and Fisher Street.

APPROXIMATELY 833m2 22.86 x 36.57m NO EASEMENTS.

The site currently comprises a solid brick 3 bedroom home with 2 separate living areas and a separate rumpus room. Potential to rent the home out while gaining the relevant building approval from council.