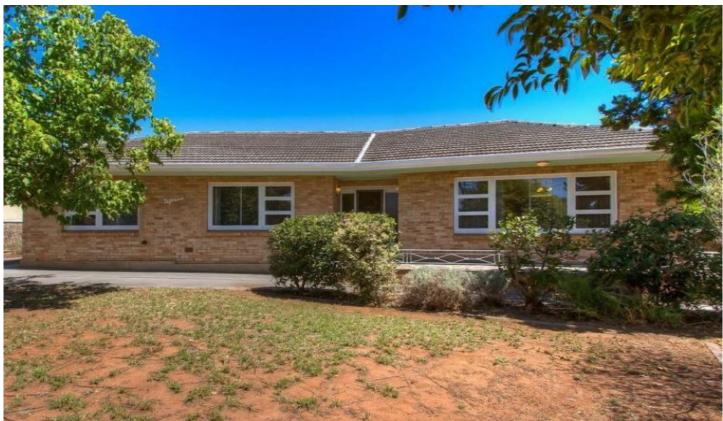

## 15 Shirley Avenue FELIXSTOW SA

Corner of Shirley Avenue and Fisher Street.

APPROXIMATELY 833m2 22.86 x 36.57m NO EASEMENTS.

The site currently comprises a solid brick 3 bedroom home with 2 separate living areas and a separate rumpus room. Potential to rent the home out while gaining the relevant building approval from council.