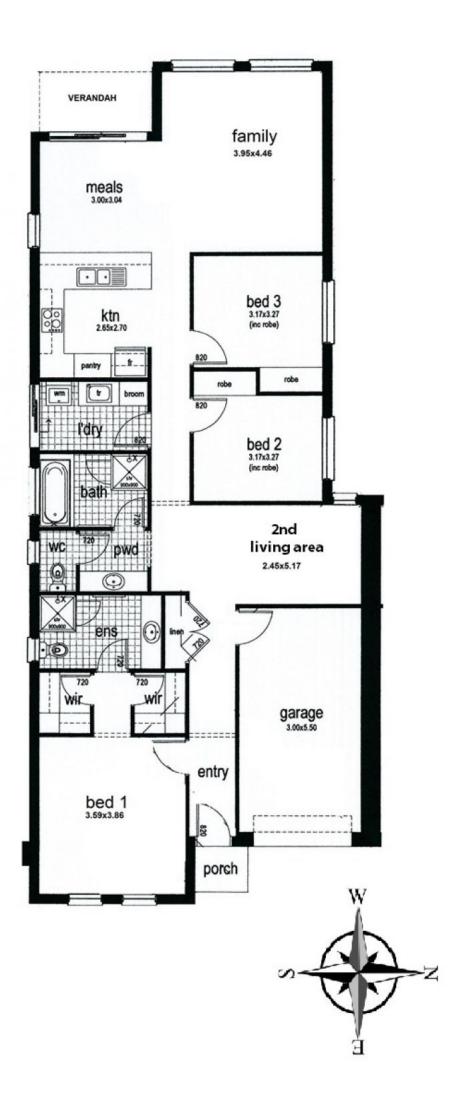

## 79 Portrush Road EVANDALE SA

Excellent buying in highly sought after Evandale. Great opportunity to buy in the Eastern suburbs at an attractive price range.

Near new low maintenance home set on one level.

Spacious open plan living room designed to make the most of natural light with a seamless flow to the outdoor entertaining alfresco area and easy care back gardens.

Separate second living area that could be used as a children's retreat or movie room.

Main bedroom suite complete with large double sided walk in robe and a stylish ensuite bathroom.

Bedrooms 2 and 3 are of excellent size and both include

3 😕 2 🔓 2 🖨

**View**: https://www.bruse.com.au/sale/sa/eastern-suburb s/evandale/residential/house/5551652