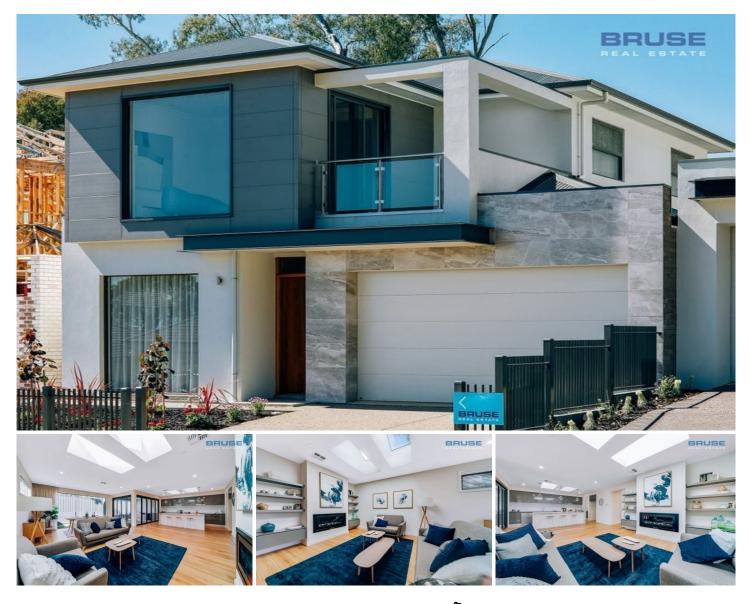

## **3A Swan Avenue ROSTREVOR SA**

4 BEDROOMS. 3 LIVING AREAS. DOUBLE LOCK UP GARAGE. AMAZING HOME. AMAZING DESIGN.

THIS HOME IS STUNNING. IT OFFERS EXCELLENT LIVING AND LIFESTYLE FOR FAMILY LIVING IN A MARVELLOUS LOCATION SURROUNDED BY ALL NEW HOMES IN THE NEW CHAPEL ESTATE.

The lower level includes an entrance hallway that leads to the main bedroom suite. This area includes a large walk in robe and further access through to the good sized ensuite with double basins, large shower area and W/C.

The home also has direct access into the double lock up garage from the entrance hallway. There are 3 living areas in this home, the lower level including a central sitting room