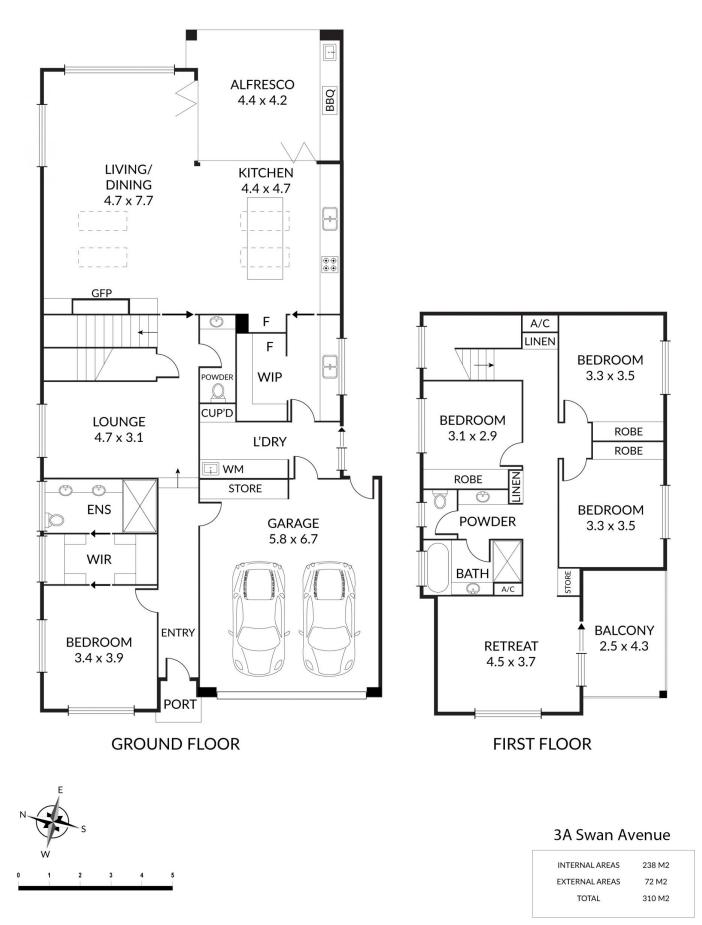

The lower level includes an entrance hallway that leads to the main bedroom suite. This area includes a large walk in robe and further access through to the good sized ensuite with double basins, large shower area and W/C.

The home also has direct access into the double lock up garage from the entrance hallway. There are 3 living areas in this home, the lower level including a central sitting room

Scale in metres. Indicative only. Dimensions are approximate. All information contained herein is gathered from sources we believe to be reliable. However we cannot guarantee its accuracy and interested persons sholud rely on their own enquiries