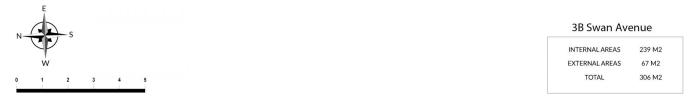

Well positioned on 361m2 of land. Home size 306m2.

This amazing lifestyle home is a great family home with the main bedroom on the lower level with large walk in robe and brilliant ensuite with designer style double basins.

4 🕒 2 🔓 2 🖨

**Price** : \$ 826,000 **Land Size** : 361 sqm

View: https://www.bruse.com.au/sale/sa/eastern-s uburbs/rostrevor/residential/house/5551656

Bevan Bruse 08 8431 8181

Scale in metres.Indicativeonly. Dimensions are approximate. All information contained herein is gathered from sources we believe to be reliable. However we cannot guarantee its accuracy and interested persons sholud rely on their own enquiries