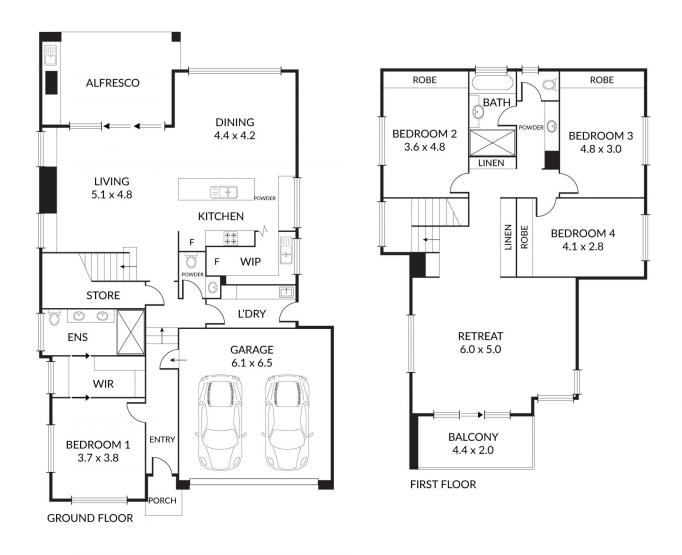

## 3B Swan Avenue ROSTREVOR SA

2 WEEKS FROM COMPLETION.

Good size rear yard even room for a pool. Corner Allotment.

IN THE NEW CHAPEL ESTATE. THIS BRILLIANT LIFESTYLE HOME OFFERS DOUBLE LEVEL LIVING AT ITS BEST. 4 BEDROOMS, 2 LIVING AREAS, 2 BATHROOMS, 3 W/C'S. STUNNING DESIGNER DECOR AND HIGH END QUALITY DESIGNER FITTINGS.

Well positioned on 361m2 of land. Home size 306m2.

This amazing lifestyle home is a great family home with the main bedroom on the lower level with large walk in robe and brilliant ensuite with designer style double basins.