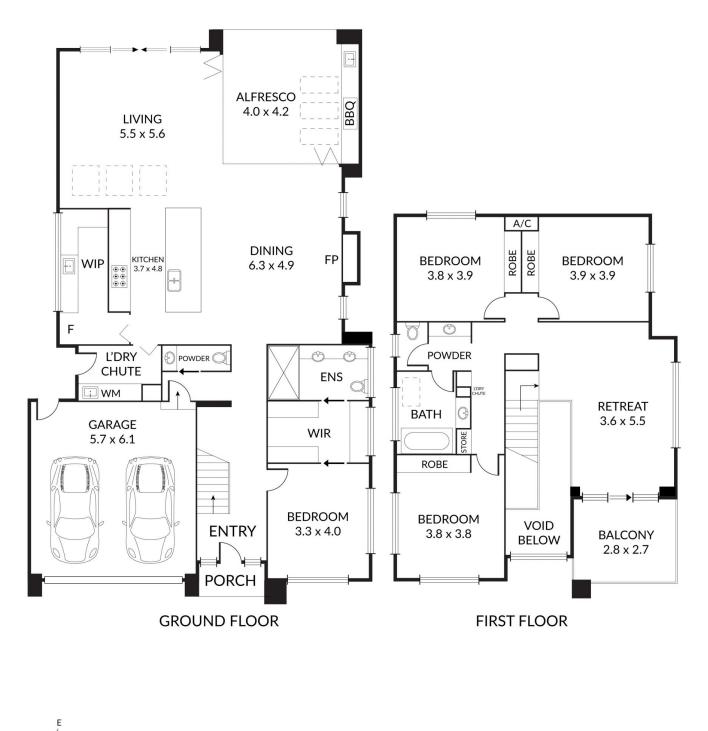

The home includes a feature entrance void 6 metres in

4 🛤 2 🚔 2 🚘

Land Size : 400 sqm View : https://ww

: https://www.bruse.com.au/sale/sa/eastern-s uburbs/rostrevor/residential/house/5551657

Bevan Bruse 08 8431 8181