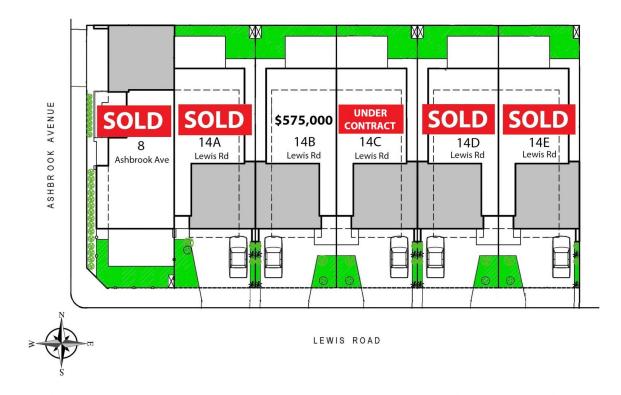

## 14A/D Lewis Road PAYNEHAM SA

New homes just complete. 1st home buyers grant applicable.

The homes offer buyers the opportunity to live in a designer style home with quality being a key factor of homes. Each home features generous lifestyle living areas and kitchen 3 🛤 2 🚰 2 🛱

Price : \$ 575,000