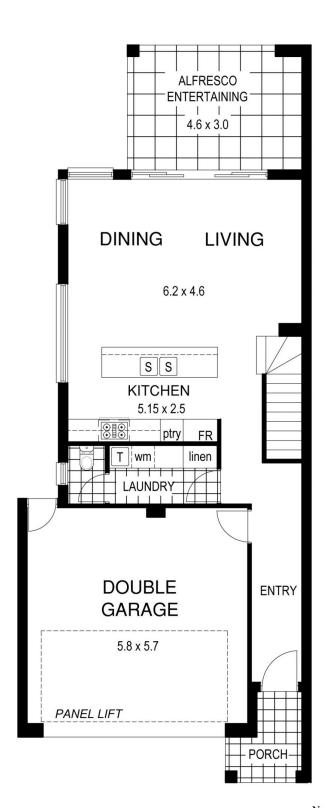

## **14B LEWIS STREET**

| TOTAL      | 202.08 sq.m |
|------------|-------------|
| POR        | 4.74        |
| ALFRESCO   | 14.25       |
| GARAGE     | 36.36       |
| UPPER LIV. | 81.36       |
| LOWER LIV. | 65.37       |