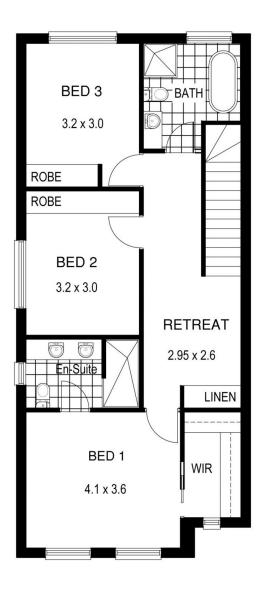

## **14B LEWIS STREET**

| TOTAL      | 202.08 sq.m |
|------------|-------------|
| POR        | 4.74        |
| ALFRESCO   | 14.25       |
| GARAGE     | 36.36       |
| UPPER LIV. | 81.36       |
| LOWER LIV. | 65.37       |