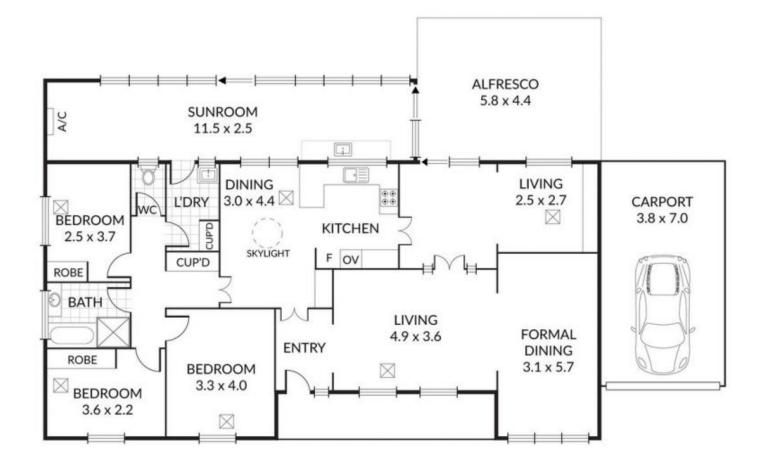

To the front of the home is the large formal living and formal dining rooms. The central kitchen which has been recently renovated seperates the casual living and everyday meal areas.

The bonus room is the fantastic sunroom. This space is light & bright and could be used as a great indoor children's play room, studio or just a room to enjoy on a sunny day.

## 3 🎮 1 🚔 2 🚘

Land Size : 630 sqm

View

: https://www.bruse.com.au/sale/sa/north-nort h-east-suburbs/athelstone/residential/house /5551662

Theon Bruse 08 8431 8181

Scale in metres. Indicative only. Dimensions are approximate. All information contained herein is gathered from sources we believe to be reliable. However we cannot guarantee its accuracy and interested persons sholud rely on their own enquiries