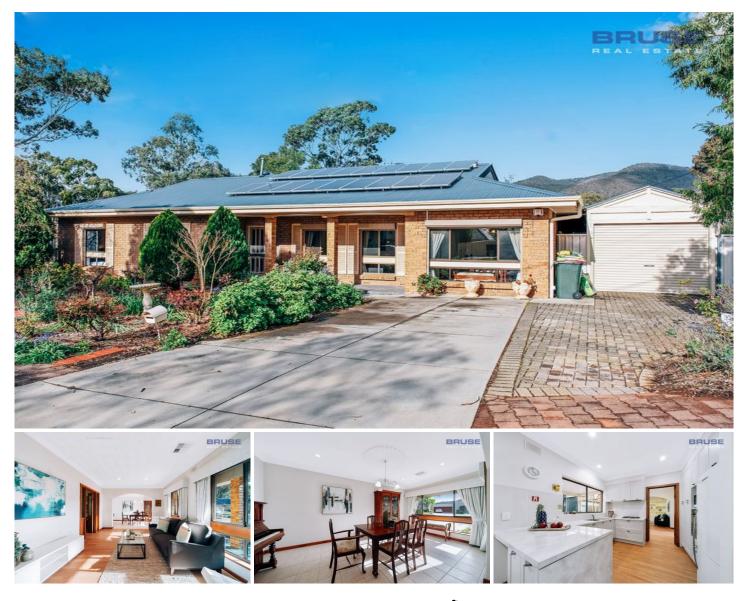

## **1 Schulze Court ATHELSTONE SA**

Enjoy the wonderful lifestyle of Athelstone.

This beautifully maintained home sits on a wide corner allotment of 630m2 and has been cleverly designed to have an attractive outlook from all windows in the home. Natural light saturates all rooms thanks to the large picture windows. It really is refreshing the moment you walk inside.

To the front of the home is the large formal living and formal dining rooms. The central kitchen which has been recently renovated seperates the casual living and everyday meal areas.

The bonus room is the fantastic sunroom. This space is light & bright and could be used as a great indoor children's play room, studio or just a room to enjoy on a sunny day.