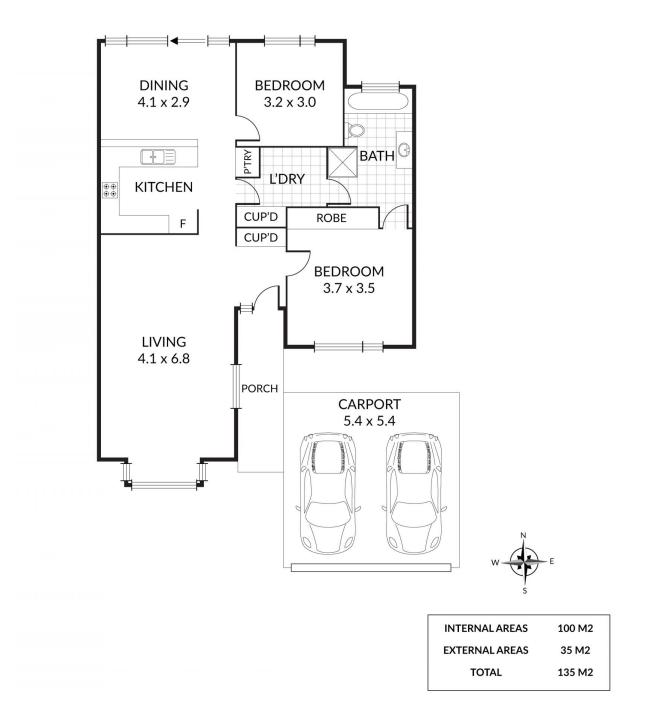

## THIS HOME INCLUDES A DOUBLE LOCK UP, SECURE CARPORT FACILITY.

Upon entry of this home, there is a hallway that leads to a large, living and dining area of good size with a wonderful outlook to the front garden courtyard of the home.

Further through, the home includes a good-sized kitchen with quality fixtures and fittings and is also adjacent to the everyday meals areas or second family area, if so desired. The area has a view to the rear courtyard and garden area.

The home includes two very good-sized bedrooms, and a large two-way bathroom and separate laundry area.

View : https://www.bruse.com.au/sale/sa/eastern-suburb s/marryatville/residential/unit/5551664

Bevan Bruse 08 8431 8181

https://www.bruse.com.au Just another WordPress site

Scale in metres.Indicativeonly. Dimensions are approximate. All information contained herein is gathered from sources we believe to be reliable. However we cannot guarantee its accuracy and interested persons sholud rely on their own enquiries