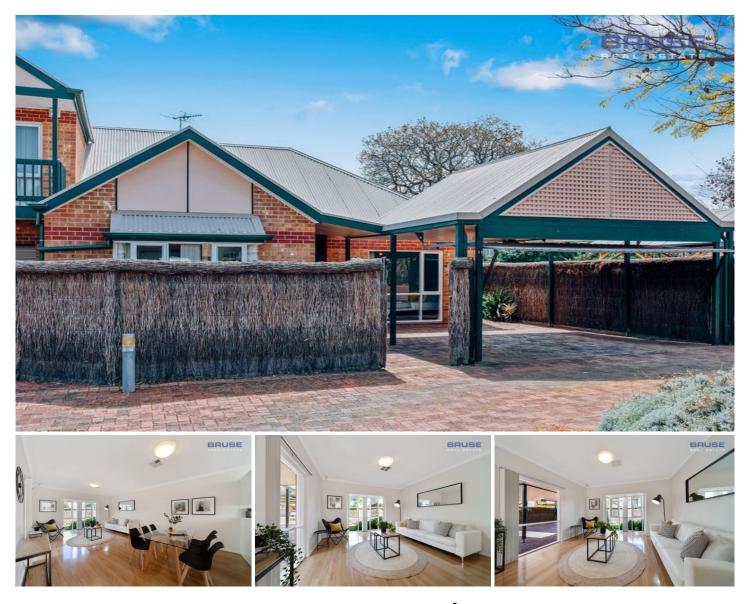

## 19-21 Dudley Road MARRYATVILLE SA

This is a brilliant opportunity to acquire a single level home unit with an amazing amount of space and very pleasant designer style decor.

## THIS HOME INCLUDES A DOUBLE LOCK UP, SECURE CARPORT FACILITY.

Upon entry of this home, there is a hallway that leads to a large, living and dining area of good size with a wonderful outlook to the front garden courtyard of the home.

Further through, the home includes a good-sized kitchen with quality fixtures and fittings and is also adjacent to the everyday meals areas or second family area, if so desired. The area has a view to the rear courtyard and garden area.

The home includes two very good-sized bedrooms, and a large two-way bathroom and separate laundry area.

View : https://www.bruse.com.au/sale/sa/eastern-suburb s/marryatville/residential/unit/5551664

Bevan Bruse 08 8431 8181