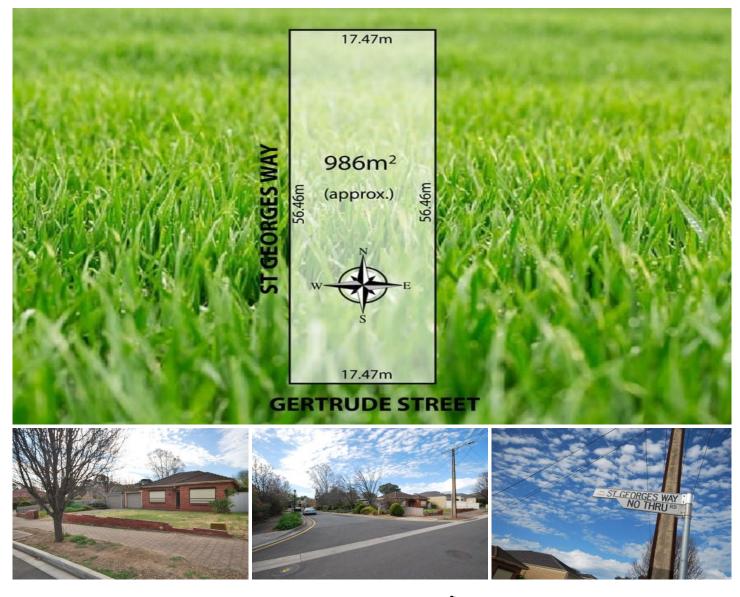

7 Gertrude Street MAGILL SA

Corner of St Georges Way and Gertrude Street.

ATTENTION ALL LAND BUYERS. 986M2 APPROXIMATELY.

Are you looking for a fabulous site to build your dream home? Drive past the block, the location is superb. Set on the quiet high side of Magill on a flat block on the Corner. Surrounded by attractive homes with a north facing rear aspect.

Developers ... do your homework with council. Corner sites with 56m and 17.4m frontage are a rare find. STCC this site is a prime development property.

Currently the original house is in neglected condition and the value is in the land. The property will be sold in the