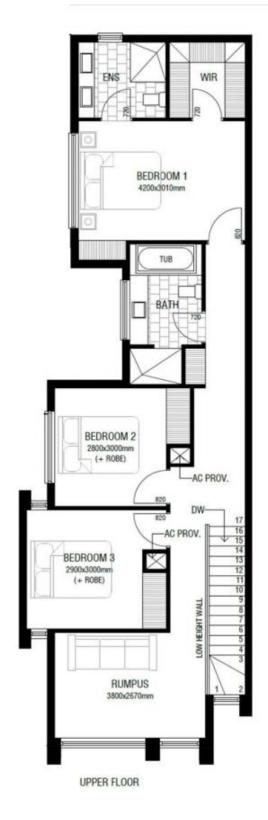

3 🕮 2 📛 2 🖨

**View**: https://www.bruse.com.au/sale/sa/eastern-suburb s/rostrevor/residential/house/5551674

Theon Bruse 08 8431 8181

LOWER LIVING - 50m<sup>2</sup>
UPPER LIVING - 85m<sup>2</sup>
GARAGE - 37m<sup>2</sup>
ALFRESCO - 12m<sup>2</sup>
PORCH - 1m<sup>2</sup>
TOTAL - 185m<sup>2</sup>