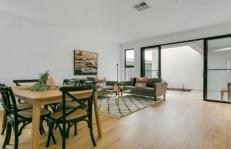

This home is street fronted with awesome views to the hills.

Gorgeous open plan living and meals that flows out seamlessly to the central courtyard for outdoor entertaining.

On trend kitchen with stunning joinery finished in the latest contemporary colours. Matt black tap ware and high-end Bosch appliances.