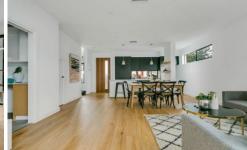

This home is street fronted with awesome views to the hills.

Gorgeous open plan living and meals that flows out seamlessly to the central courtyard for outdoor entertaining.

On trend kitchen with stunning joinery finished in the latest contemporary colours. Matt black tap ware and high-end Bosch appliances.