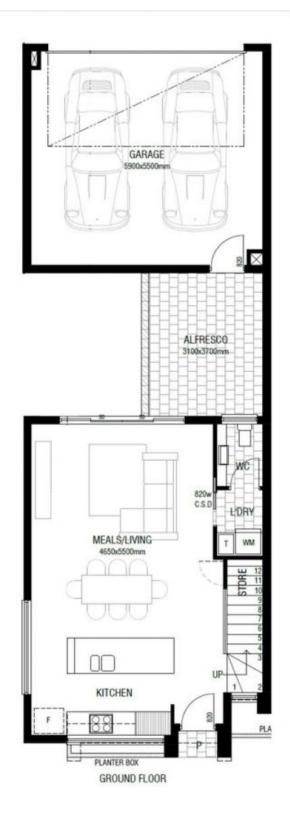

This home is street fronted with awesome views to the hills.

Gorgeous open plan living and meals that flows out seamlessly to the central courtyard for outdoor entertaining.

On trend kitchen with stunning joinery finished in the latest contemporary colours. Matt black tap ware and high-end Bosch appliances.

3 🕮 2 📛 2 🖨

**View**: https://www.bruse.com.au/sale/sa/eastern-suburb s/rostrevor/residential/house/5551674

Theon Bruse 08 8431 8181

LOWER LIVING - 50m<sup>2</sup>
UPPER LIVING - 85m<sup>2</sup>
GARAGE - 37m<sup>2</sup>
ALFRESCO - 12m<sup>2</sup>
PORCH - 1m<sup>2</sup>
TOTAL - 185m<sup>2</sup>