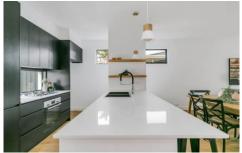

This home is street fronted with awesome views to the hills.

Gorgeous open plan living and meals that flows out seamlessly to the central courtyard for outdoor entertaining.

On trend kitchen with stunning joinery finished in the latest contemporary colours. Matt black tap ware and high-end Bosch appliances.