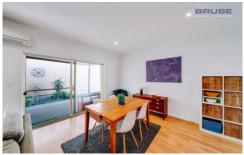

The open plan living space opens out from the large fully equipped kitchen which further flows out to the huge undercover outdoor alfresco living area. A seamless flow from inside to out.

Main bedroom is well located at the front of the home complete with walk in robe and a stylish ensuite bathroom.