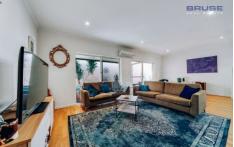

The open plan living space opens out from the large fully equipped kitchen which further flows out to the huge undercover outdoor alfresco living area. A seamless flow from inside to out.

Main bedroom is well located at the front of the home complete with walk in robe and a stylish ensuite bathroom.