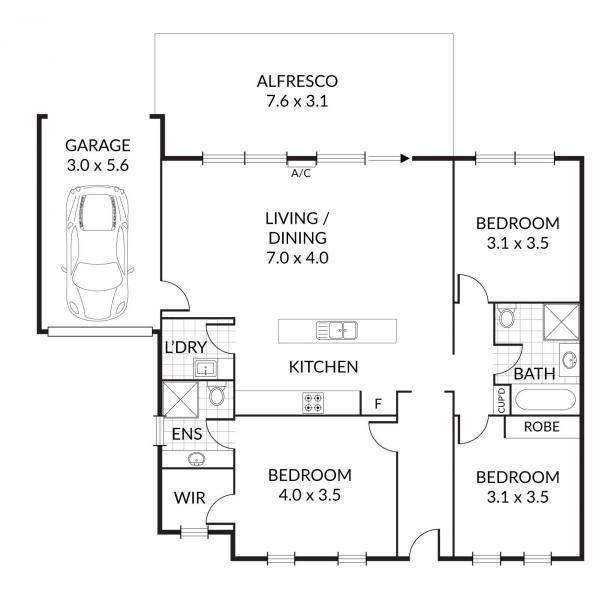

## 46-48 Gorge Road CAMPBELLTOWN SA

Nestled in a lovely group of well maintained homes and set well back from the road.

Buyers looking for a single level home with a low maintenance garden will absolutely love this home. It has the unique feature of being built on a wide allotment so all windows and rooms attract an abundance of natural light. This is a rare feature in the new style homes of today.

The open plan living space opens out from the large fully equipped kitchen which further flows out to the huge undercover outdoor alfresco living area. A seamless flow from inside to out.

Main bedroom is well located at the front of the home complete with walk in robe and a stylish ensuite bathroom.

3 🕮 2 📛 2 🖨

**Price:** \$395,000

**View**: https://www.bruse.com.au/sale/sa/north-north-ea st-suburbs/campbelltown/residential/house/5551

678

Theon Bruse 08 8431 8181

Scale in metres.Indicativeonly. Dimensions are approximate. All information contained herein is gathered from sources we believe to be reliable. However we cannot guarantee its accuracy and interested persons sholud rely on their own enquiries