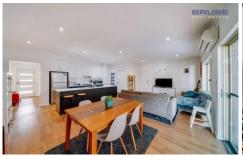

The open plan living space opens out from the large fully equipped kitchen which further flows out to the huge undercover outdoor alfresco living area. A seamless flow from inside to out.

Main bedroom is well located at the front of the home complete with walk in robe and a stylish ensuite bathroom.