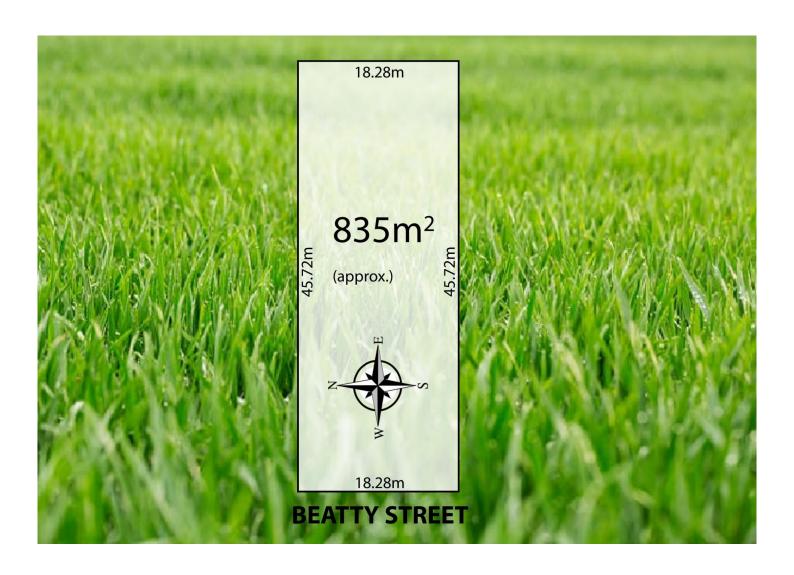

3 🚐 1 🔓 3 🗬

Land Size: 835 sqm

View : https://www.bruse.com.au/sale/sa/eastern-s

uburbs/linden-park/residential/house/55516

79

Bevan Bruse 08 8431 8181

Scale in metres.Indicativeonly. Dimensions are approximate. All information contained herein is gathered from sources we believe to be reliable. However we cannot guarantee its accuracy and interested persons sholud rely on their own enquiries