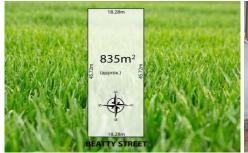

3 🚐 1 🔓 3 🗬

Land Size: 835 sqm

View : https://www.bruse.com.au/sale/sa/eastern-s

uburbs/linden-park/residential/house/55516

79

Bevan Bruse 08 8431 8181

Scale in metres.Indicativeonly. Dimensions are approximate. All information contained herein is gathered from sources we believe to be reliable. However we cannot guarantee its accuracy and interested persons sholud rely on their own enquiries