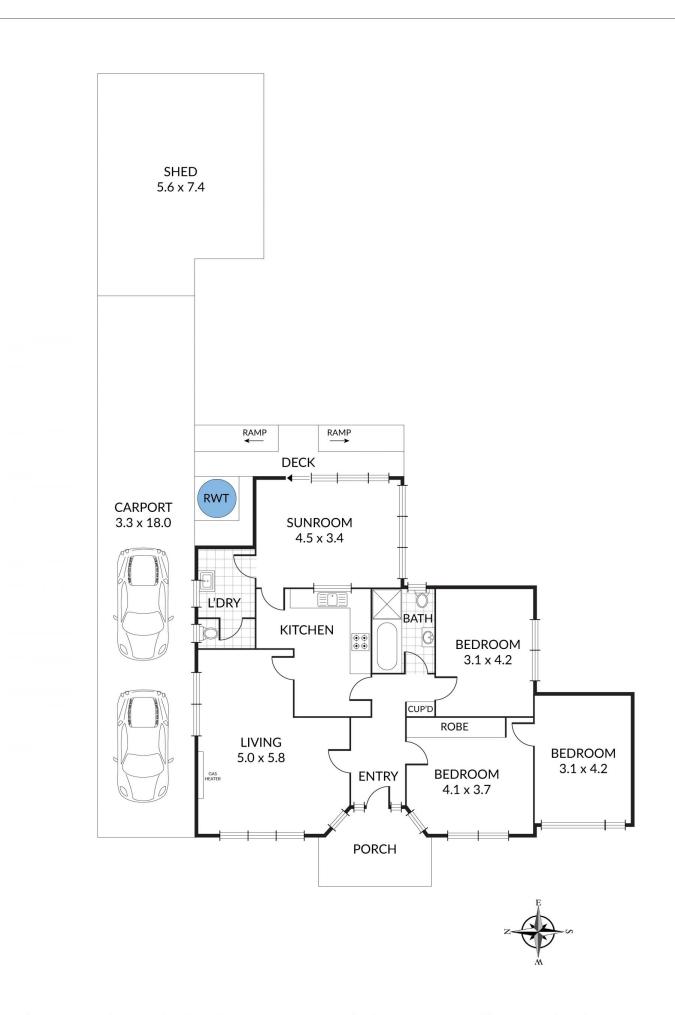

The home itself is a home with generous living areas. Excellent bedroom accommodation and with one bathroom. Surrounded by an attractive garden setting. A great place to live, possibly even until you build your home or rent the home out at this point in time until you have council

3 🚐 1 🔓 3 🗬

Land Size: 835 sqm

View : https://www.bruse.com.au/sale/sa/eastern-s

uburbs/linden-park/residential/house/55516

79

Bevan Bruse 08 8431 8181

Scale in metres.Indicativeonly. Dimensions are approximate. All information contained herein is gathered from sources we believe to be reliable. However we cannot guarantee its accuracy and interested persons sholud rely on their own enquiries