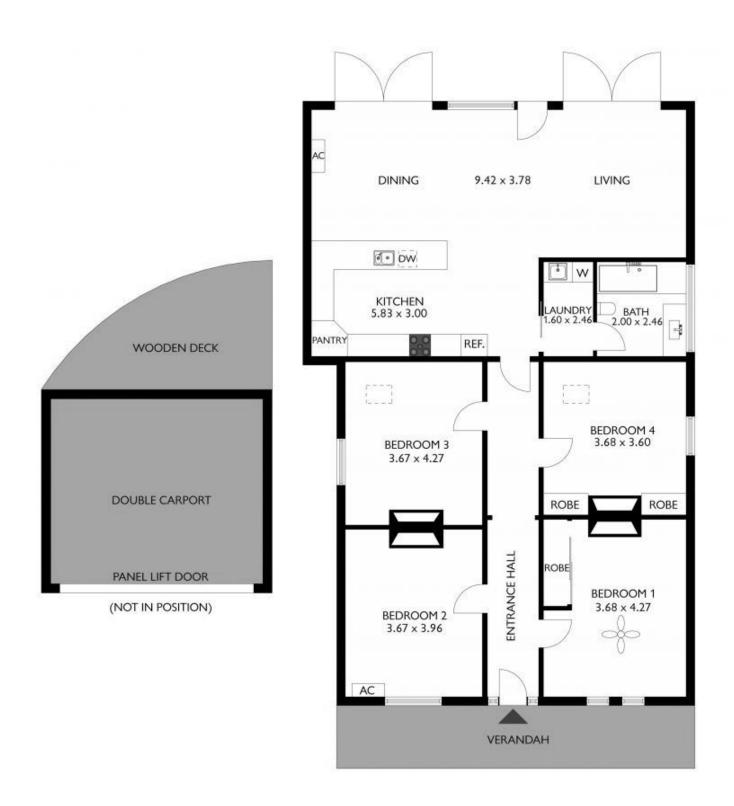

4 large bedrooms. Perhaps one could be used as a home office or second living room if desired.

4 🕮 1 📛 2 🖨

**Price**:\$820,000

View : https://www.bruse.com.au/sale/sa/eastern-subur

bs/parkside/residential/house/5551685

Theon Bruse 08 8431 8181

INTERNAL AREA 190 SQM EXTERNAL AREA 70 SQM TOTAL AREA 260 SQM

The floor plan is not to scale; measurements are indicative and in metres. Exterior elements are not in position. Plans should not be relied on. Interested parties should make and rely on their own enquiries.