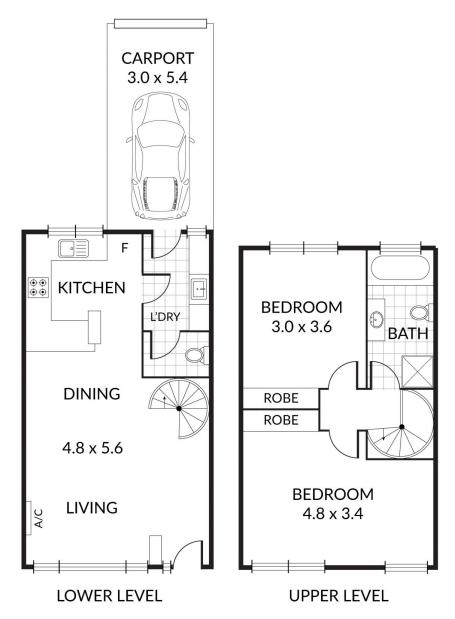

## 76 Leicester Street PARKSIDE SA

The current owner seriously went all out on the renovation of this home. The quality, the attention to detail and the love are immediately evident the moment you walk through.

Top quality Travertine Tiles. Stone bench tops. New designer kitchen. New floors. New air conditioning. Ultra luxurious new bathroom. It's all new!

Wait until you see the outdoor areas!

Those who love to entertain or relax outside will absolutely adore this set up. Raised garden beds, decking area, manicured plants ... it is absolutely awesome!

2 📭 1 🖺 2 🗬

**View :** https://www.bruse.com.au/sale/sa/eastern-suburb s/parkside/residential/house/5551686

Theon Bruse 08 8431 8181

Scale in metres.Indicativeonly. Dimensions are approximate. All information contained herein is gathered from sources we believe to be reliable. However we cannot guarantee its accuracy and interested persons sholud rely on their own enquiries