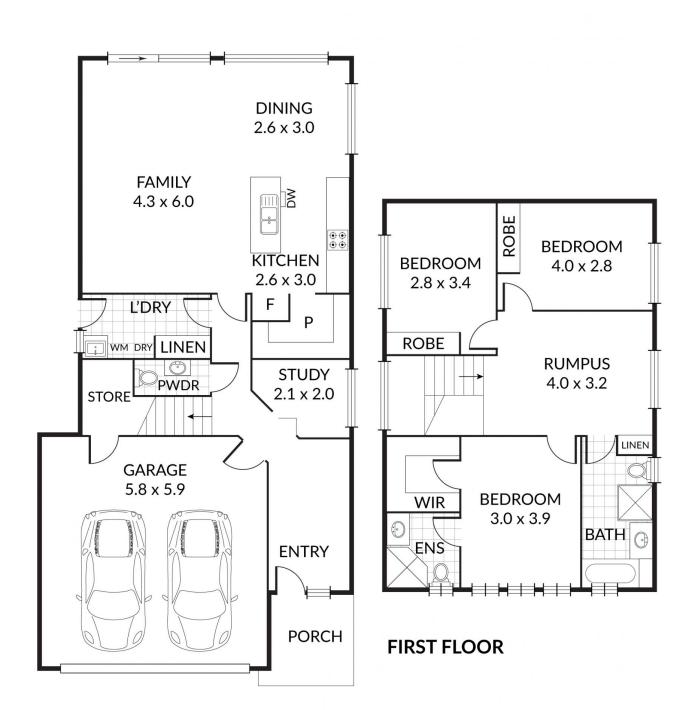

## 22 Clarence Drive ATHELSTONE SA

What a lovely location to enjoy with your family. Athelstone is well know for its many parks and open green spaces. It is a top spot that attracts family buyers for many reasons. This home is only 100m from Olive Court Reserve, 500m to the Tennis Courts and 800m from beautiful Linear Park and walking trails.

Custom built and designed for the owners, the moment you enter the property you will appreciate the quality and attention to detail that the owners have put in. Modern clean lines with a warm and homely feel is the best way to describe the style.

- Spacious open plan everyday living and meals area.
- Bespoke kitchen with clean white surfaces, an abundance of storage including a large walk in pantry, Smeg appliances, stone bench tops. This is a kitchen with

## **GROUND FLOOR**

Scale in metres.Indicativeonly. Dimensions are approximate. All information contained herein is gathered from sources we believe to be reliable. However we cannot guarantee its accuracy and interested persons sholud rely on their own enquiries