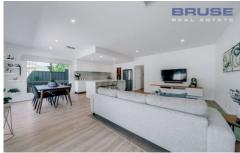

- Spacious open plan everyday living and meals area.
- Bespoke kitchen with clean white surfaces, an abundance of storage including a large walk in pantry, Smeg appliances, stone bench tops. This is a kitchen with