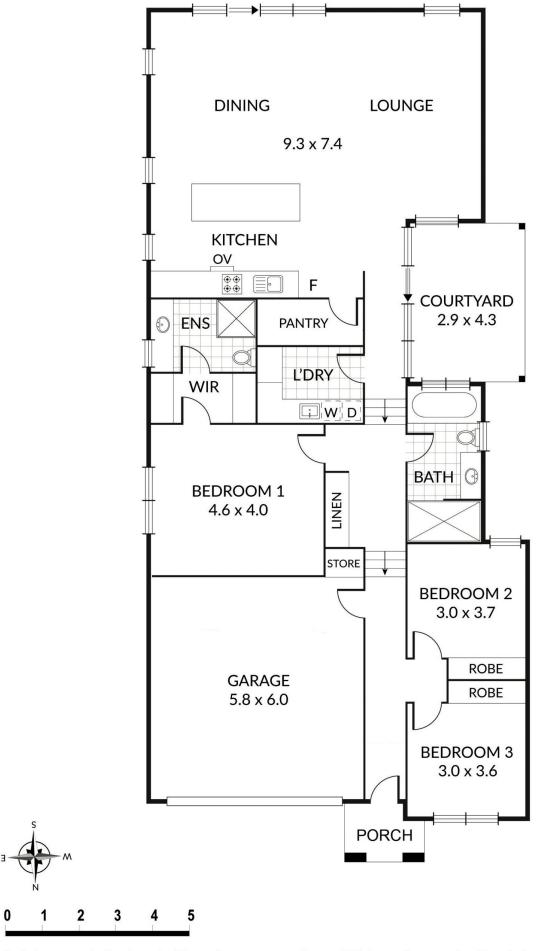

## 28A Southern Terrace HOLDEN HILL SA

Wow! What a stunning new home.

Spectacular feature brick construction. Quality build with a look that will stand the test of time. This developer builds homes the right way. It's all the little things that he has put into the property that make this a stand out home. He is very fussy!

Huge living room! This needs to be seen to be appreciated.

Stunning kitchen complete with large walk in pantry and an abundance of storage & bench space. Perfect for families who love to cook & entertain. Custom made cabinetry. Fantastic!

Double lock up garage with extra room for storage plus extra parking out front.

3 📭 2 🖺 2 😭

**Price** : \$ 545,000 **Land Size** : 368 sqm

**View**: https://www.bruse.com.au/sale/sa/north-nort

h-east-suburbs/holden-hill/residential/house/