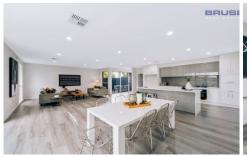

Huge living room! This needs to be seen to be appreciated.

Stunning kitchen complete with large walk in pantry and an abundance of storage & bench space. Perfect for families who love to cook & entertain. Custom made cabinetry. Fantastic!