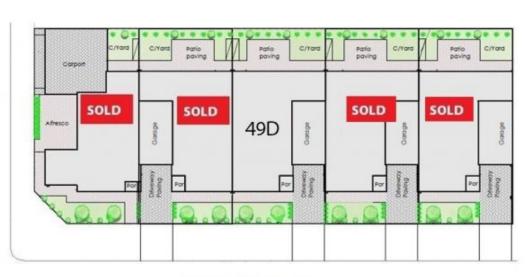

Only 1 available. The other 4 homes all sold prior to construction starting!

Awesome kitchen. Chef ready with room to move. You will be absolutely impressed when you see it.

Nothing but the best in quality.

Theon Bruse 08 8431 8181

TOTAL HOUSE SIZE 195.2m<sup>2</sup>
TOTAL SITE AREA 160.0m<sup>2</sup>

FARNHAM ROAD