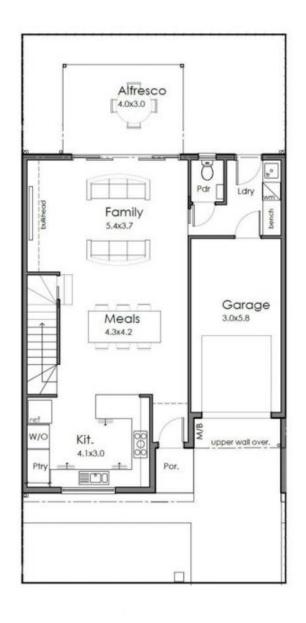

## 49D Farnham Road ASHFORD SA

Stunning design and very generous in size. 2 huge living rooms. Over 195m2 of total house size.

STREET FACING AND SEPARATE TORRENS TITLE. BRAND NEW AND READY TO MOVE INTO NOW.

Theon Bruse 08 8431 8181

TOTAL HOUSE SIZE 195.2m<sup>2</sup>
TOTAL SITE AREA 160.0m<sup>2</sup>

FARNHAM ROAD