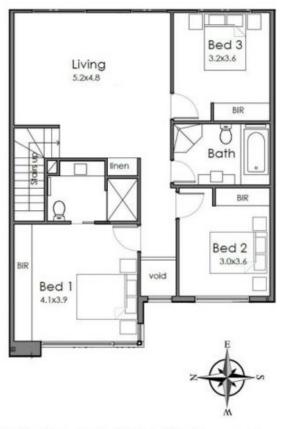

## 49D Farnham Road ASHFORD SA

Stunning design and very generous in size. 2 huge living rooms. Over 195m2 of total house size.

STREET FACING AND SEPARATE TORRENS TITLE. BRAND NEW AND READY TO MOVE INTO NOW.

Theon Bruse 08 8431 8181

TOTAL HOUSE SIZE 195.2m<sup>2</sup>
TOTAL SITE AREA 160.0m<sup>2</sup>

FARNHAM ROAD