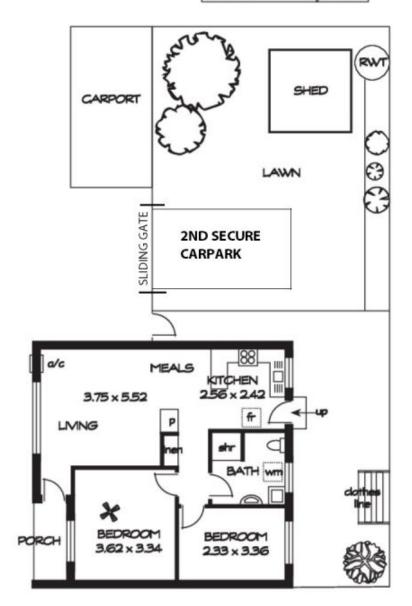

## 12 Robert Avenue BROADVIEW SA

THIS HOME UNIT IS AN AMAZING UNIT. It is impeccably maintained, amazing upgrades, new kitchen, upgraded bathroom, but the bonus is the generous land size of the home unit. It is an end unit in a very quiet location in very popular Broadview and we have no hesitation in stating that this is very good buying in this amazing area.

The home unit includes two good size bedrooms. The home has a stunning kitchen, dining and living room of quite generous proportions. There is a great bathroom facility and an excellent laundry facility as well.

All in all it just is a great buy.

Good size land with home units are a rare find, two car parks, one secure and one undercover carport is just unusual and this one has it all. Room for the children to

2 📭 1 🔓 2 😭

**View:** https://www.bruse.com.au/sale/sa/north-north-ea st-suburbs/broadview/residential/unit/5551698

Bevan Bruse 08 8431 8181

| AREAS (approx) | m <sup>2</sup> |
|----------------|----------------|
| LMNG:          | 62             |
| PORCH:         | 3              |
| TOTAL          | 65             |