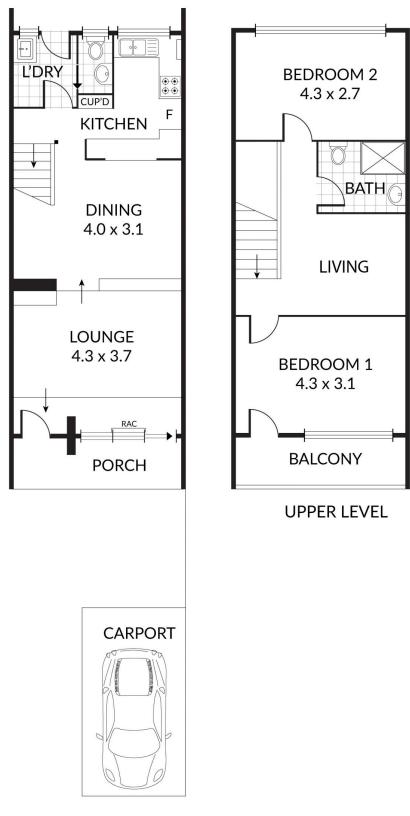

## 34 John Street PAYNEHAM SA

This is a great home to live in or rent out. The location is fantastic. Across the road from the group is Payneham Oval and Playground.

Set over 2 levels with 2 living rooms. The open plan everyday meals & lounge room is extremely spacious.

Lofty floor to ceiling windows to give the home a great feeling of space and allow natural light to flood in.

Good size private back yard and outdoor entertaining space.

Head up the designer style floating timber staircase and you will find 2 very large bedrooms. The main bedroom has a lovely balcony and a tree top view.