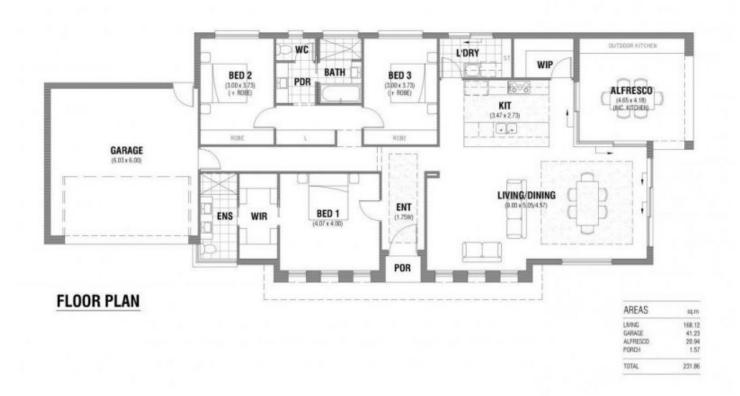

The lower level of the residence includes an entrance hallway that leads to the main bedroom suite with an ensuite and a large walk in robe this generous room has a garden outlook to the front of the home. The quality of the bathroom is just nothing but the best and a generous walk in robe is fully fitted for you to just move in.

The balance of the home is setup as the hub of the home being a large living, dining and a stunning kitchen with large walk in pantry facility. This living room has a marvellous outlook to the gardens at the front and to the side and is adjoined to an amazing outdoor living area with