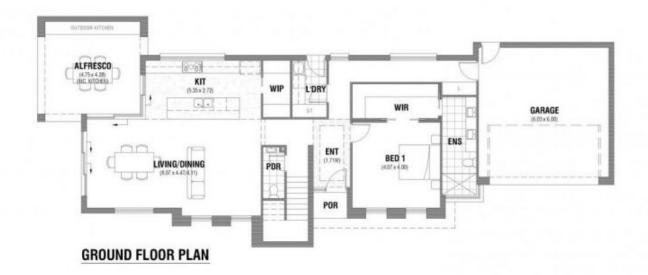

This amazing double level home offers a lifestyle for buyers from all walks of life. The lower level includes the main bedroom. This generous main bedroom includes high quality fixtures and fittings to the bathroom and large walk in robe.

The home also includes a stunning hub of the home lifestyle living, dining and separate kitchen room all with direct access out to the outdoor undercover living area that is complete with full kitchen.

The outlook from this family living room is amazing to the

3 🚑 2 🚔 2 😭

**Price:** \$1,080,000

**View**: https://www.bruse.com.au/sale/sa/eastern-subur bs/rosslyn-park/residential/house/5551706

Bevan Bruse 08 8431 8181