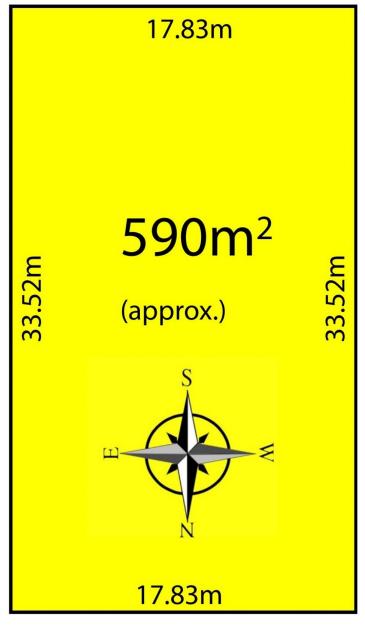

## 3 🛤 2 🚔 2 🚘

View

- Land Size : 590 sqm
  - : https://www.bruse.com.au/sale/sa/eastern-s uburbs/rostrevor/residential/house/5551708

Bevan Bruse 08 8431 8181

https://www.bruse.com.au Just another WordPress site

<u>Please Note:</u> Every care has been taken to verify the correctness of the areas and details used in this leaflet. No warranty or representation is given or made as to the correctness of the information supplied and neither the owners, illustrator nor the Agents can accept responsibility for errors or omissions. The sketch is for illustration purposes only and intending purchasers should satisfy themselves independently regarding sizes, layout and location of the property. Please check with local council that all structures are approved by council.