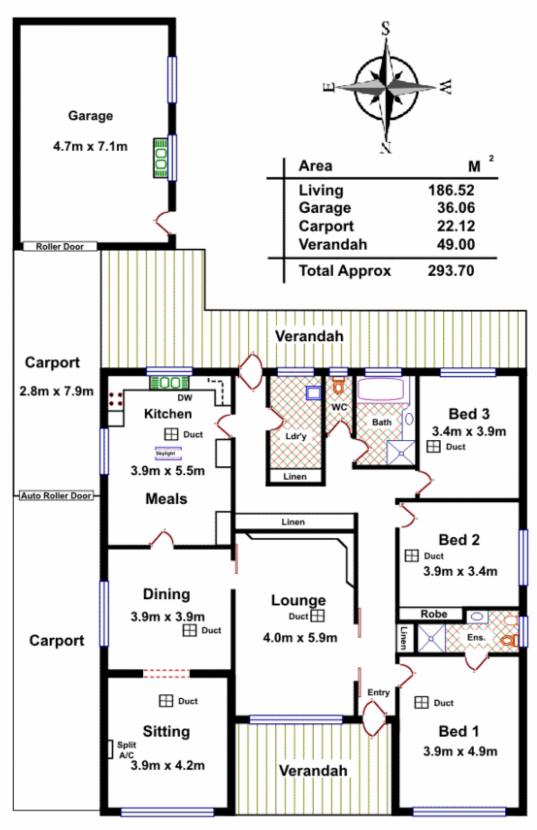

This well designed residence offers extra accommodation with two living areas, separate dining area, good size kitchen with ample cupboards and bench space, three good sized bedrooms, excellent bathroom, generous laundry and on top of all that there is the bonus of having an extra undercover parking area to the rear of the property, a large lock up garage and an easy care maintenance garden, which also features a large outdoor living area attached to the residence.

## 3 🛤 2 🚔 2 🚘

View

- Land Size : 590 sqm
  - : https://www.bruse.com.au/sale/sa/eastern-s uburbs/rostrevor/residential/house/5551708

Bevan Bruse 08 8431 8181

https://www.bruse.com.au Just another WordPress site

<u>Please Note:</u> Every care has been taken to verify the correctness of the areas and details used in this leaflet. No warranty or representation is given or made as to the correctness of the information supplied and neither the owners, illustrator nor the Agents can accept responsibility for errors or omissions. The sketch is for illustration purposes only and intending purchasers should satisfy themselves independently regarding sizes, layout and location of the property. Please check with local council that all structures are approved by council.