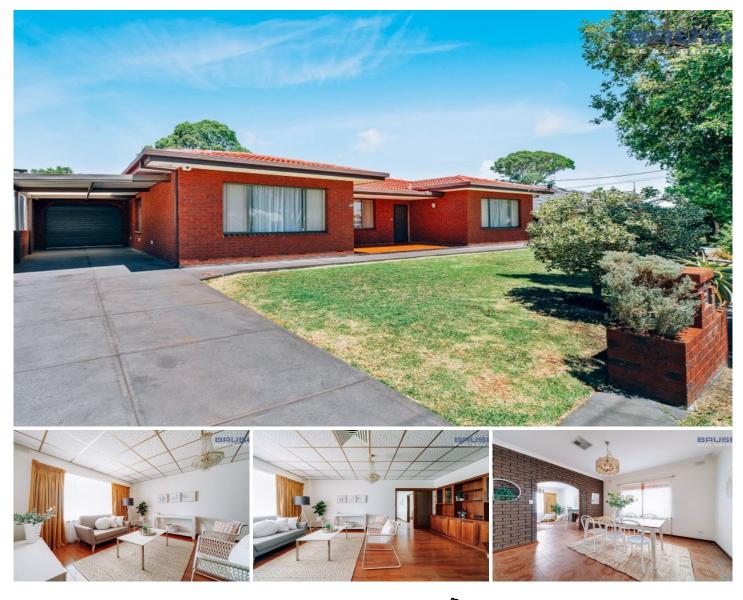

## 36 Thomson Avenue ROSTREVOR SA

THIS IS A BRILLIANT OPPORTUNITY FOR ANY BUYER SEEKING TO ACQUIRE A HOME WHERE THEY CAN MOVE IN AND LIVE IN THE HOME AS IS. IT IS IMPECCABLY MAINTAINED. A WELL DESIGNED HOME OFFERING EXCELLENT ACCOMMODATION FOR FAMILY LIVING IN A MARVELLOUS STREET IN WONDERFUL ROSTREVOR.

This well designed residence offers extra accommodation with two living areas, separate dining area, good size kitchen with ample cupboards and bench space, three good sized bedrooms, excellent bathroom, generous laundry and on top of all that there is the bonus of having an extra undercover parking area to the rear of the property, a large lock up garage and an easy care maintenance garden, which also features a large outdoor living area attached to the residence.