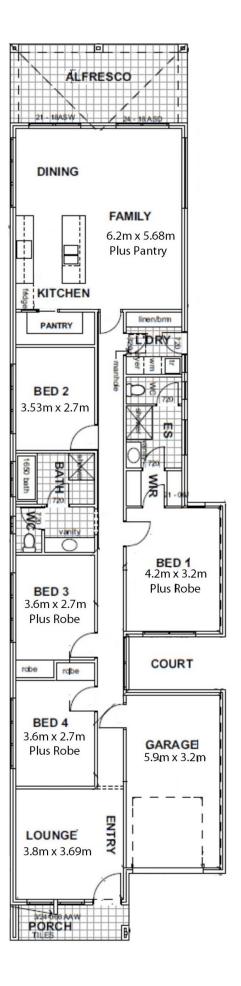

Gorgeous finishes throughout. The ultimate in luxury.

4 bedrooms.

2 luxurious bathrooms.

2 living areas.

Large outdoor undercover alfresco living area.

Awesome kitchen complete with full size chef ready cooker

Theon Bruse 08 8431 8181

https://www.bruse.com.au Just another WordPress site

| AREAS        |                     |
|--------------|---------------------|
| LIVING       | 149.3               |
| GARAGE/L'DRY | 21.4                |
| PORCH        | 4.9                 |
| ALFRESCO     | 16.3                |
| TOTAL        | 191.9m <sup>2</sup> |