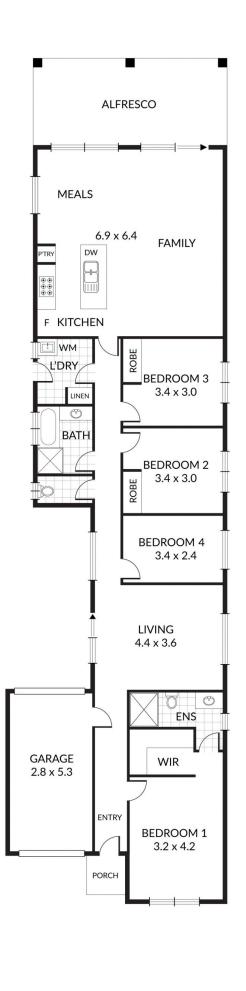

## 5A The Parkway HOLDEN HILL SA

This is a brilliant opportunity to acquire a property that was built in 2016. It offers accommodation that buyers absolutely love. Four good sized bedrooms is always desired by many buyers and this home offers four generous bedrooms two with built in robes. What a brilliant bonus this is.

The home also includes two living areas, a second living area at the front of the home and a very generous open plan living, dining and kitchen area that buyers will absolutely love.

This opens out to a spectacular undercover outdoor living area and further access out to the attractive gardens of the residence.

The kitchen of the home is spectacular and it offers an

4 🕮 2 🟪 1 🗬

**Price**: \$470,000

**View**: https://www.bruse.com.au/sale/sa/north-north-ea st-suburbs/holden-hill/residential/house/5551717

Bevan Bruse 08 8431 8181