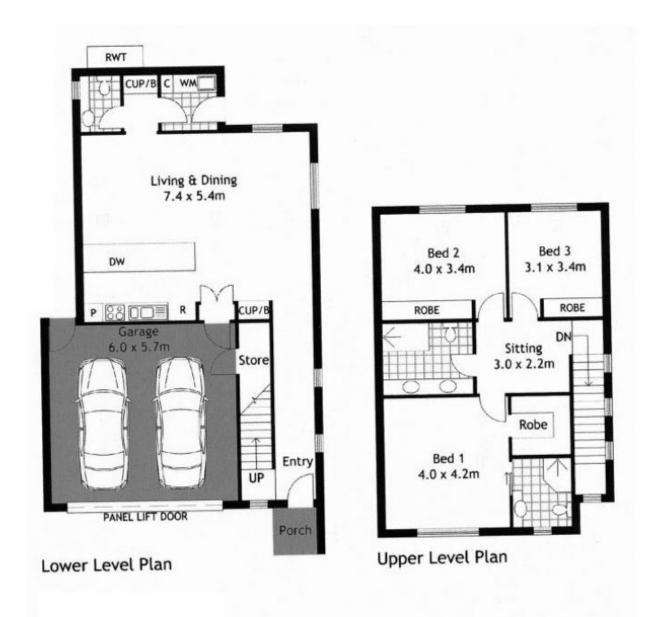

The home comprises of an entrance area which gives you a feeling of space the moment you walk in the door. The residence includes a wonderful open plan living, dining and kitchen with every conceivable appliance in the kitchen and ample cupboard and bench space. The dining area of the