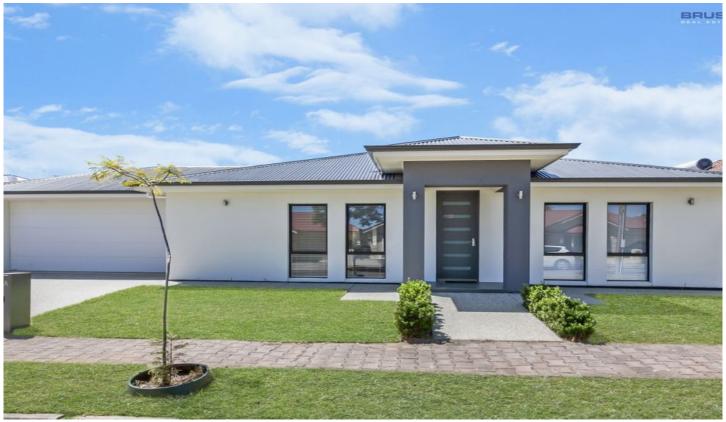

## 1A Stralia Avenue HECTORVILLE SA

Custom built for the current owner, this one owner home is like new and has a lovely light filled feeling. It just feels like home.

To the front of the home is a separate second living room that could be used as a formal lounge, cinema room, children's play room or even a large 4th bedroom. The choice is yours.

As this home is set on a wide allotment of land it features the unique design of all rooms benefitting from a lovely outlook and attracting extra natural light.

To the rear of the home is the hub of the home everyday lounge & dining room with a spacious central kitchen that overlooks this area. It works perfectly for entertaining and low key living with family.