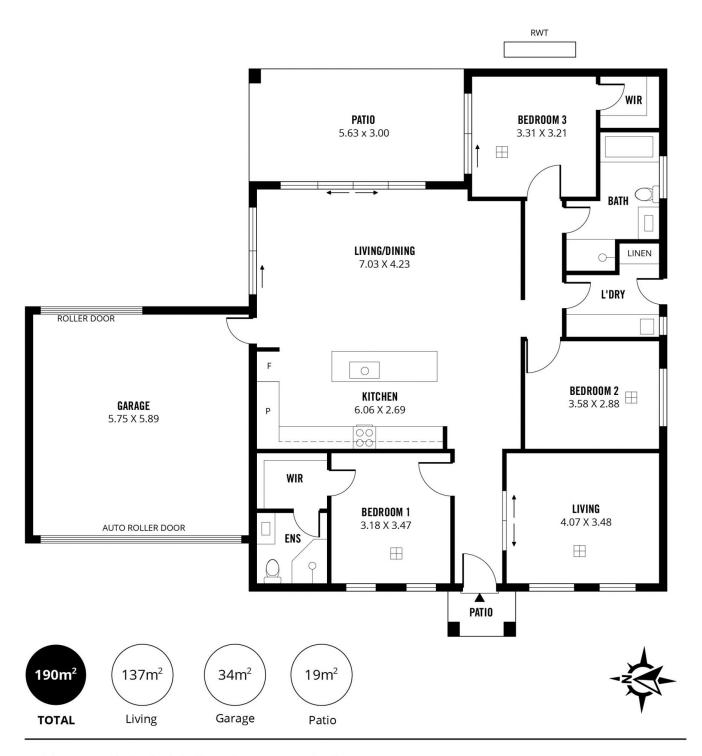

4 🚐 2 📛 2 🖨

Price : \$ 633,000 Land Size : 350 sqm

View : https://www.bruse.com.au/sale/sa/eastern-s

uburbs/hectorville/residential/house/555172

Theon Bruse 08 8431 8181

Scale in metres. This drawing is for illustration purposes only. All measurements are approximate and details intended to be relied upon should be independently verified.