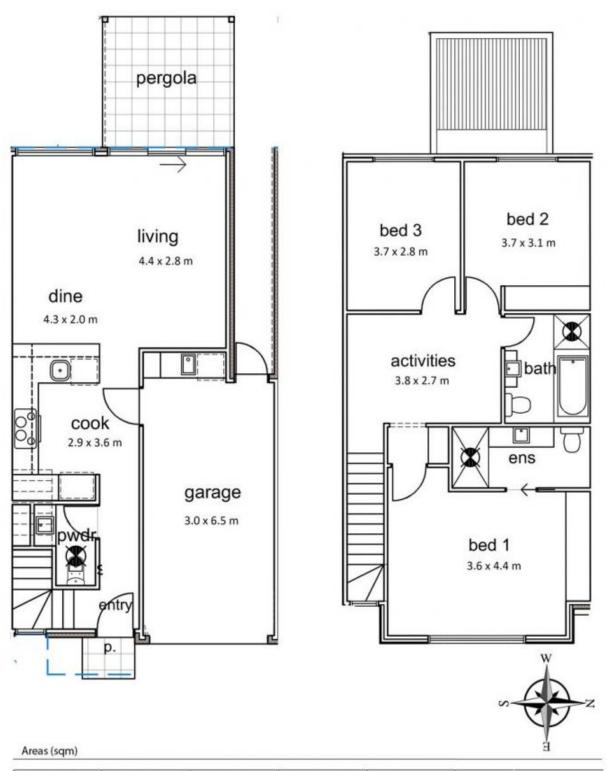

## 7 Frost Street NEWTON SA

Quietly located and perfect for the low maintenance lifestyle.

Light & bright open plan living and meals.

Generous designer kitchen complete with top quality Bosch appliances including extra large 900mm gas cook top and dishwasher. You will love the stylish custom built joinery.

3rd toilet/powder room on the lower level.

Undercover outdoor alfresco entertaining area with a lovely tree top outlook.

Lock up garage.

Upper level second living area.

3 📭 2 🔓 1 🖨

**Price**: \$430,000

**View**: https://www.bruse.com.au/sale/sa/north-north-ea st-suburbs/newton/residential/house/5551724

Theon Bruse 08 8431 8181

| Lower Living | Upper living | Porch | Pergola | Garage | Total: 148.00 |
|--------------|--------------|-------|---------|--------|---------------|
| 43.00        | 74.00        | 1.00  | 9.00    | 21.00  |               |