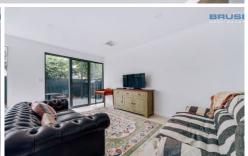

3rd toilet/powder room on the lower level.

Undercover outdoor alfresco entertaining area with a lovely tree top outlook.

Lock up garage.

Upper level second living area.

3 📭 2 🔓 1 🖨

**Price**: \$430,000

**View**: https://www.bruse.com.au/sale/sa/north-north-ea st-suburbs/newton/residential/house/5551724