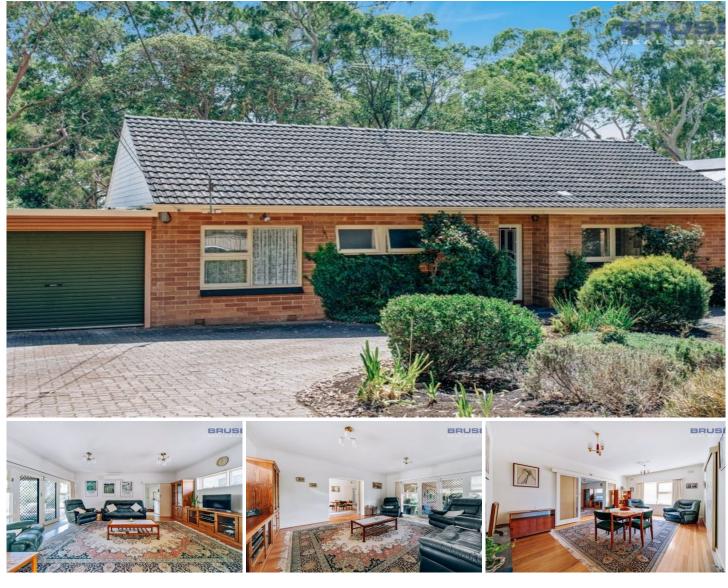

## **19 Sheila Street ROSTREVOR SA**

What a wonderful location to live and bring up your family. Only a short walk to the Leabrook Drive walking trail. Close to excellent schools. The gorgeous tree lined backdrop this house features is inspiring.

The home itself is quality built with solid brick and has been upgraded and maintained by the current owners for a loving lifetime.

With 2 generous living rooms there is space to move and divide between busy families and thanks to the extension there is now a main bedroom suite with ensuite bathroom to the rear of the home with a glorious private garden outlook. 4 bedrooms in total and a second bathroom and second separate toilet of which is rare in the character homes of today.