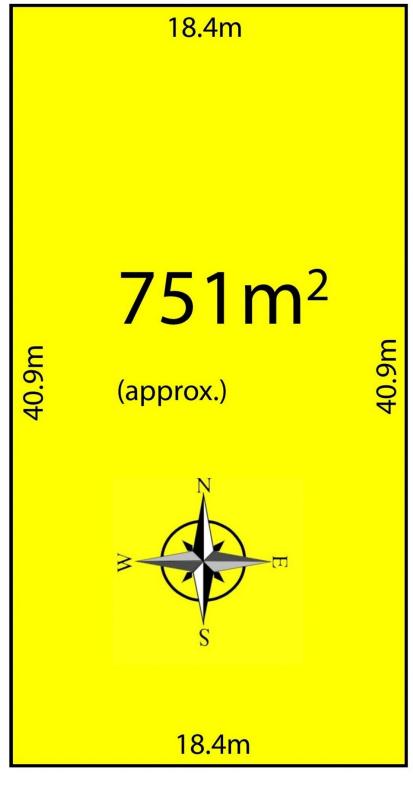

## 4 🛤 2 🚰 2 🚘

| Price     | :\$610,000       |
|-----------|------------------|
| Land Size | : 751 sqm        |
| View      | : https://www.bi |

: https://www.bruse.com.au/sale/sa/eastern-s uburbs/rostrevor/residential/house/5551725

Theon Bruse 08 8431 8181

Scale in metres. Indicative only. Dimensions are approximate. All information contained herein is gathered from sources we believe to be reliable. However we cannot guarantee its accuracy and interested persons sholud rely on their own enquiries