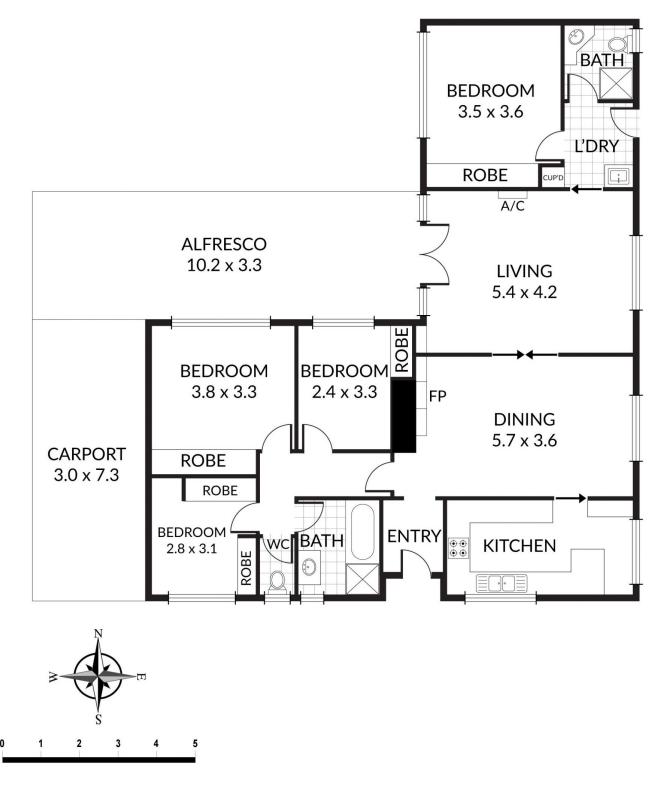

The home itself is quality built with solid brick and has been upgraded and maintained by the current owners for a loving lifetime.

With 2 generous living rooms there is space to move and divide between busy families and thanks to the extension there is now a main bedroom suite with ensuite bathroom to the rear of the home with a glorious private garden outlook. 4 bedrooms in total and a second bathroom and second separate toilet of which is rare in the character homes of today.

## 4 🛤 2 🚰 2 🚘

| Price     | :\$610,000       |
|-----------|------------------|
| Land Size | : 751 sqm        |
| View      | : https://www.bi |

: https://www.bruse.com.au/sale/sa/eastern-s uburbs/rostrevor/residential/house/5551725