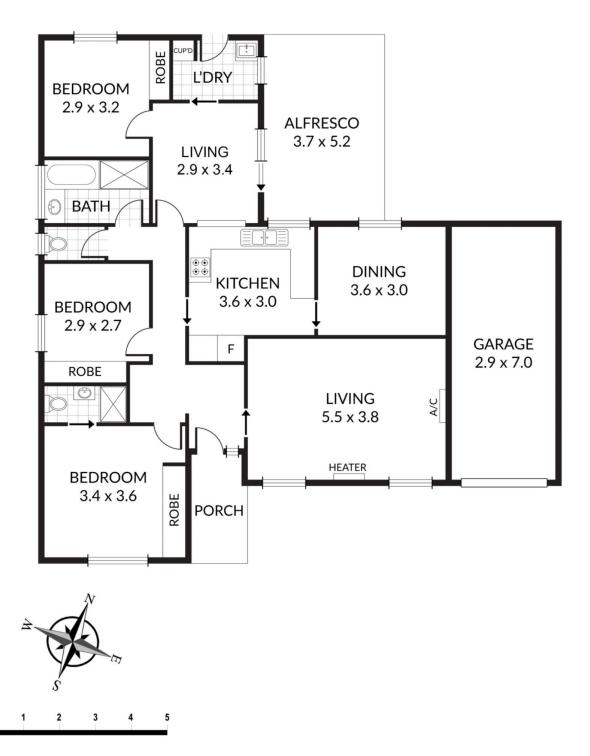

3 living rooms.

Main bedroom with ensuite bathroom.

Second bathroom.

3 bedrooms in total.

Central kitchen.

Lovely under cover alfresco entertaining area.

Lock up garage with handy drive through access.

3 🔄 2 🔓 2 😭