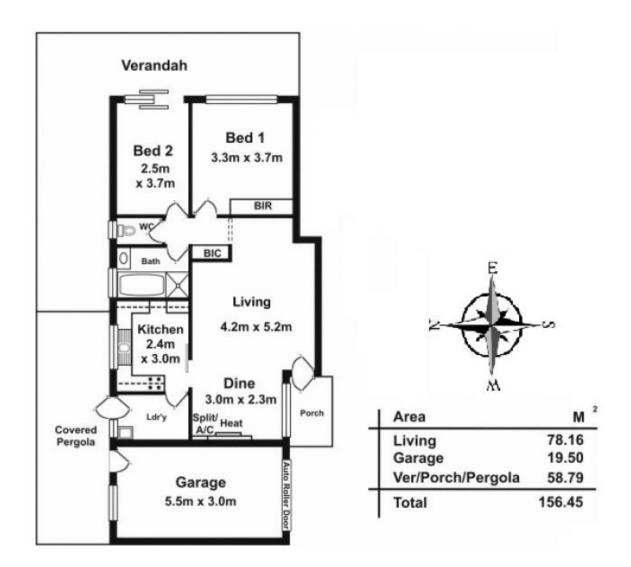

One of only 3 in this quiet group the unit features a generous rear and side outdoor areas. Lovely garden setting and a large undercover entertaining area. A unique feature for home units.

Internally it is very spacious comprising a large living and