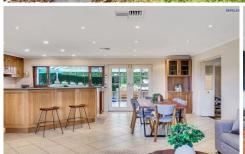

- Huge open plan everyday living and dining room.
- Stunning timber quality kitchen with an abundance of

4 🕮 2 📛 2 🖨

**Price** : \$ 625,000 **Land Size** : 690 sqm

View: https://www.bruse.com.au/sale/sa/north-nort