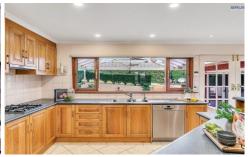

- Huge open plan everyday living and dining room.
- Stunning timber quality kitchen with an abundance of

4 🕮 2 📛 2 🖨

**Price** : \$ 625,000 **Land Size** : 690 sqm

View: https://www.bruse.com.au/sale/sa/north-nort