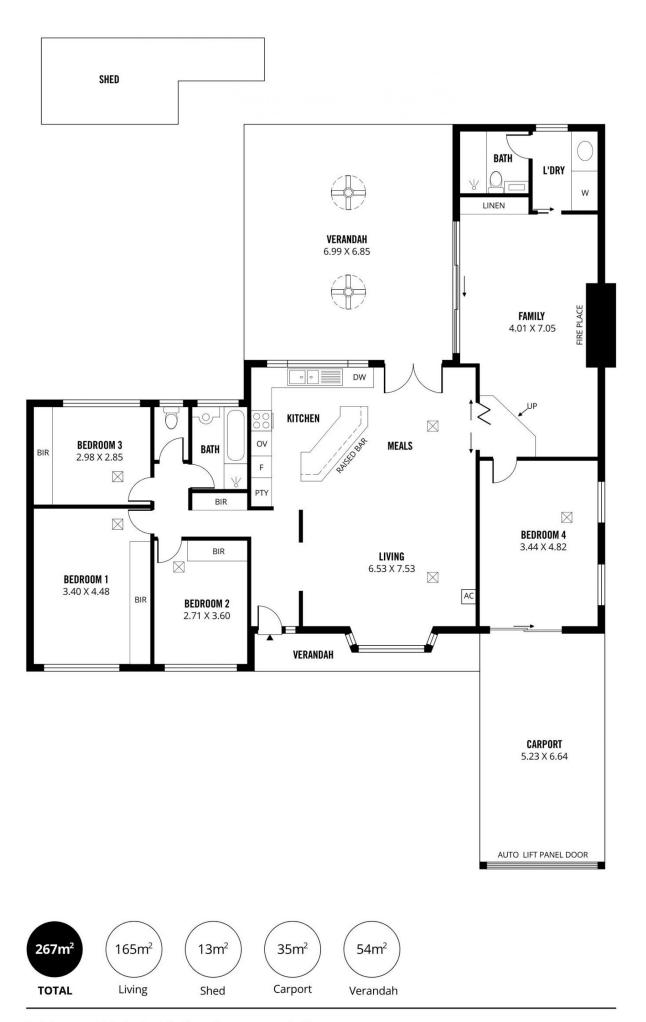

## 56 Addison Avenue ATHELSTONE SA

The perfect family home.

IF YOU ARE LOOKING FOR A HOME TO ENJOY WITH YOUR FAMILY FOR MANY YEARS AND HAVE THE SPACE TO GROW INTO ... THEN YOU WILL BE IMPRESSED WITH THIS PROPERTY.

Set on a generous allotment with sprawling lawn areas and beautiful gardens and located in the family friendly location of Athelstone. Everyone who lives in Athelstone loves the peaceful lifestyle with the convenience of being only a short commute to the city. Enjoy the drive or take advantage of the upgraded OBahn transport link.

- Huge open plan everyday living and dining room.
- Stunning timber quality kitchen with an abundance of

4 🕮 2 📛 2 🖨

**Price** : \$ 625,000 **Land Size** : 690 sqm

View: https://www.bruse.com.au/sale/sa/north-nort