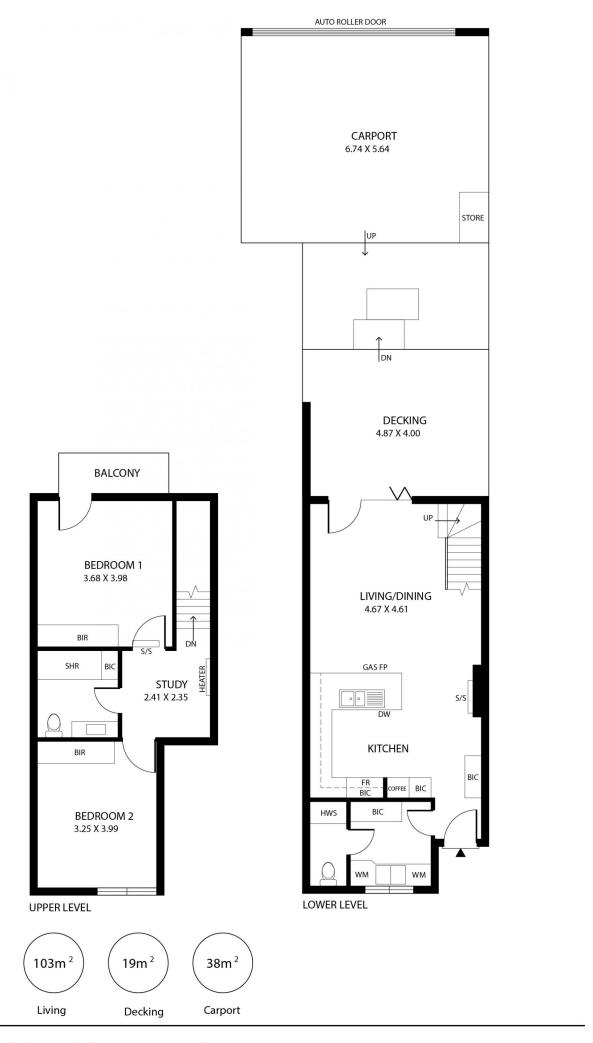

## **80 Wattle Street FULLARTON SA**

Street fronted town house with a double side by side garage.

READ THE VENDOR'S LIST BELOW
THIS RENOVATION IS EXTENSIVE
THE CURRENT OWNERS DID THE RENOVATION FOR
THEMSELVES AND THE ATTENTION TO DETAIL IS
AWESOME

A HOME THAT WILL INSPIRE THE NEXT FORTUNATE OWNER. THIS COULD BE YOU.

Excellent location on one of Adelaide's prettiest tree-lined streets. Top school zones - Glenunga International High School & Unley Primary School.

2 🕒 1 🔓 2 🖨

**Price:** \$555,000

**View**: https://www.bruse.com.au/sale/sa/eastern-subur bs/fullarton/residential/house/5551738

Theon Bruse 08 8431 8181

160m

**TOTAL**