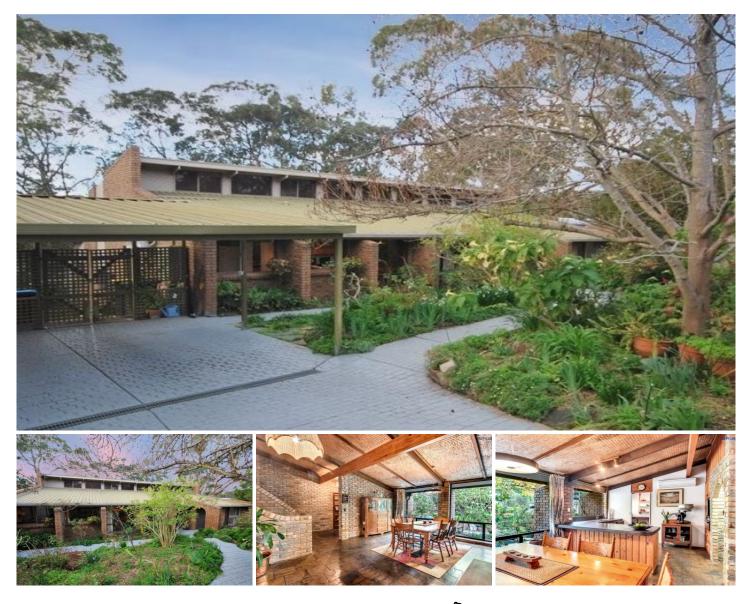

## **121 Sheoak Road BELAIR SA**

Full of Charm and Character! Plus a self-contained Granny Flat this home is a must see!

Beautifully set amid a tranquil bush setting in a highly sort after pocket of Belair, this wonderful family home will suit a range of buyers who love where they live. Perfectly positioned on 1,560 sqm of land with a stunning north facing aspect over the landscaped gardens and valley towards Brown Hill Creek.

Surrounded by native flora and fauna with the Belair National Park directly across the road and only 20 minutes to the city. Shopping and dining is only 5 minutes away at Mitcham and Blackwood Shopping Precincts and a huge choice of schools. St John's Grammar Senior and Primary Schools, Scotch College, Mercedes College and Belair Primary are all very close by.