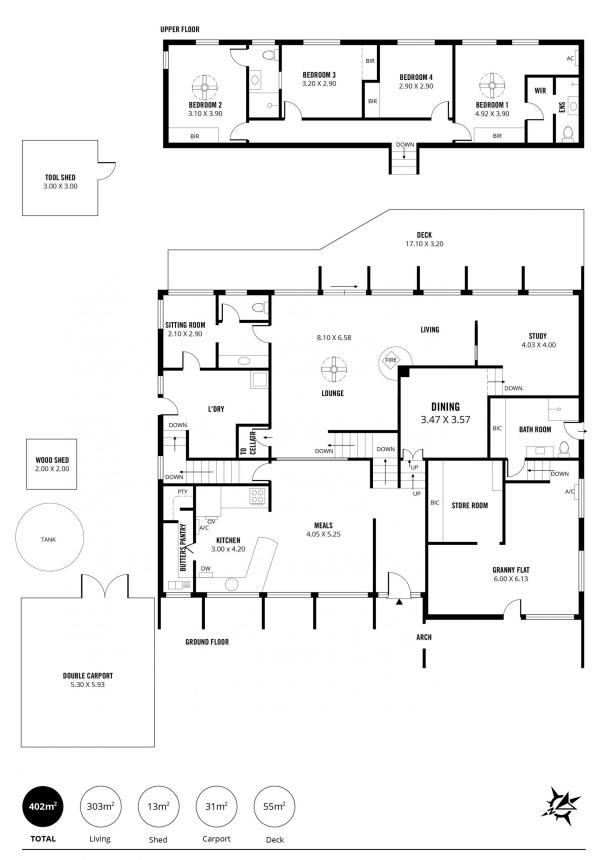

## 5 🛤 3 🚔 2 🚘

| <b>Building Size</b> | : | 33 :   |
|----------------------|---|--------|
| Land Size            | : | 156    |
| Marrie               |   | 1-44-0 |

sqm

View

- 60 sqm
  - : https://www.bruse.com.au/sale/sa/southsouth-east-suburbs/belair/residential/ho use/5551740