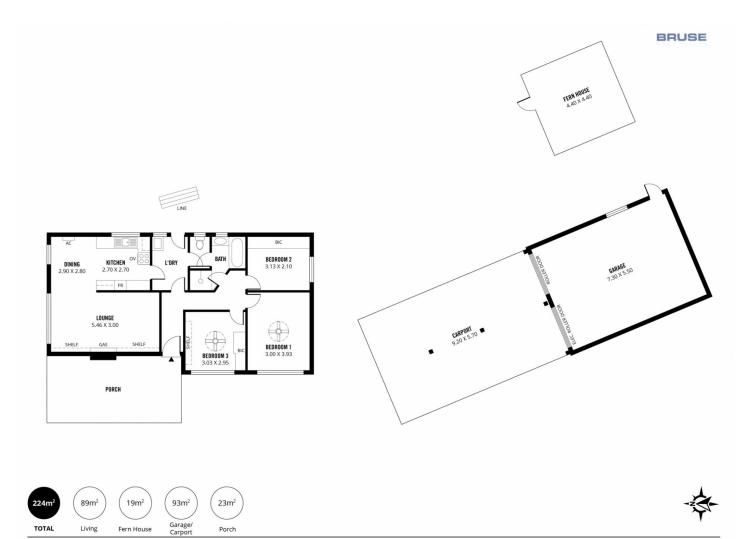

This generous allotment of 702 sqm (approx.) (16.46 m frontage x 42.67 m depth) zoned R - Residential12 - Medium Density boasts huge subdivision potential for 2 new homes (STCC).

The location is excellent, close to shopping and dining at nearby Westfield Marion, a choice of schools, Flinders University and TAFE all close by and public transport easily accessible with both bus stops and the train station less than a few hundred metres away. The city is also only 15 minutes away.

## 3 🎮 1 🚔 6 🚘

View

Land Size : 702 sqm

: https://www.bruse.com.au/sale/sa/south-sou th-east-suburbs/mitchell-park/residential/ho use/5551749

Toby Shipway 8413 8181

Scale in metres. This drawing is for illustration purposes only. All measurements are approximate and details intended to be relied upon should be independently verified.