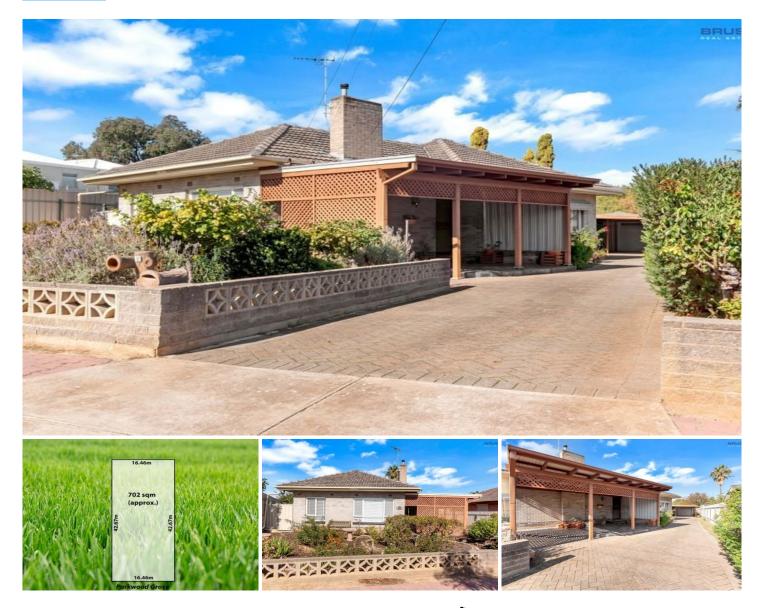

## 22 Parkwood Grove MITCHELL PARK SA

Perfectly located in such a highly sort after location, this wonderful property offers an exciting opportunity for developers, investors and keen renovators looking to transform this solid brick house into a spacious family home.

This generous allotment of 702 sqm (approx.) (16.46 m frontage x 42.67 m depth) zoned R - Residential12 - Medium Density boasts huge subdivision potential for 2 new homes (STCC).

The location is excellent, close to shopping and dining at nearby Westfield Marion, a choice of schools, Flinders University and TAFE all close by and public transport easily accessible with both bus stops and the train station less than a few hundred metres away. The city is also only 15 minutes away.

## 3 🎮 1 🚔 6 🚘

View

Land Size : 702 sqm

: https://www.bruse.com.au/sale/sa/south-sou th-east-suburbs/mitchell-park/residential/ho use/5551749

Toby Shipway 8413 8181

Scale in metres. This drawing is for illustration purposes only. All measurements are approximate and details intended to be relied upon should be independently verified.