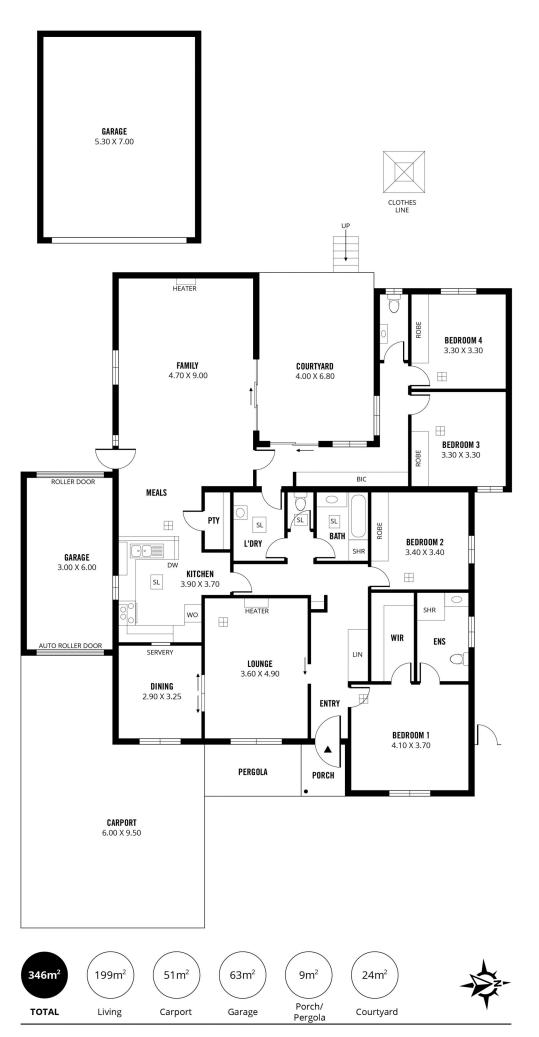

- Separate formal lounge room.
- Separate formal dining room.
- Large open plan main living room everyday meals room.
- Very spacious central kitchen with walk in pantry, lots of storage and an abundance of work space.

4 🕒 2 🔓 5 🖨

**Price** : \$ 583,000 **Land Size** : 725 sqm

View: https://www.bruse.com.au/sale/sa/eastern-s uburbs/rostrevor/residential/house/5551750

Theon Bruse 08 8431 8181