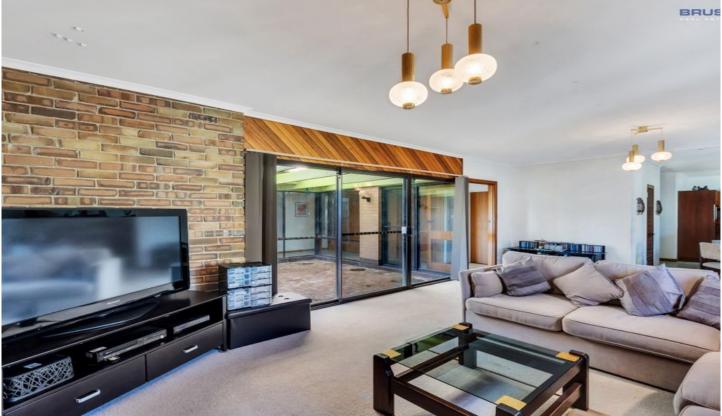

- Separate formal lounge room.
- Separate formal dining room.
- Large open plan main living room everyday meals room.
- Very spacious central kitchen with walk in pantry, lots of storage and an abundance of work space.