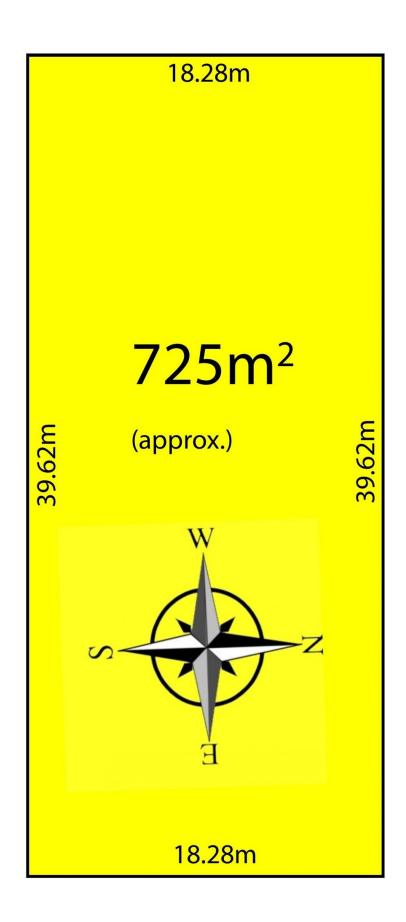

4 🕒 2 🔓 5 🖨

**Price** : \$ 583,000 **Land Size** : 725 sqm

View: https://www.bruse.com.au/sale/sa/eastern-s uburbs/rostrevor/residential/house/5551750

Theon Bruse 08 8431 8181