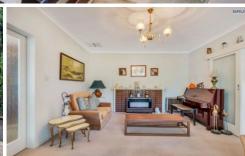

- Separate formal lounge room.
- Separate formal dining room.
- Large open plan main living room everyday meals room.
- Very spacious central kitchen with walk in pantry, lots of storage and an abundance of work space.