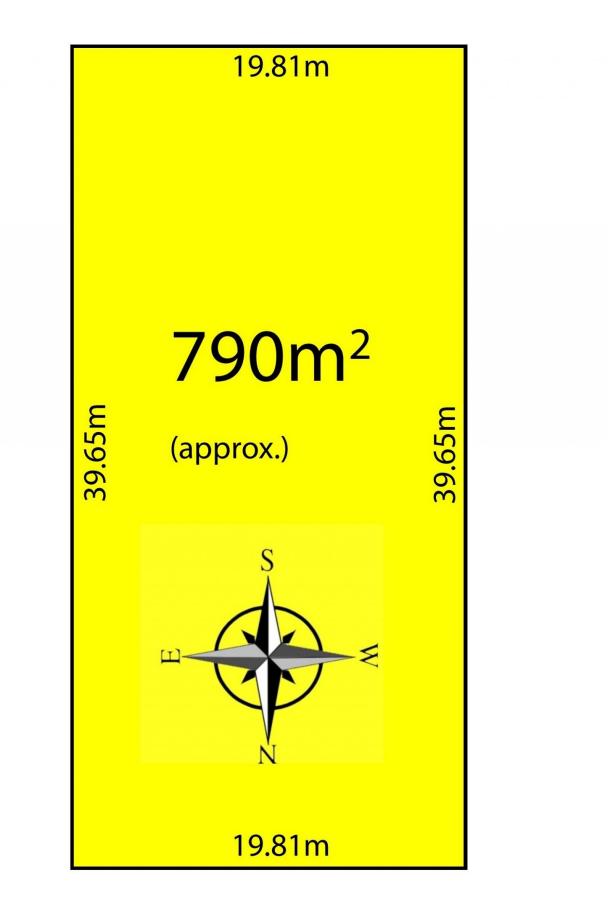

## 4 Iona Avenue WOODFORDE SA

LIVE IN WOODFORDE SURROUNDED BY QUALITY HOMES. THIS IS A RARE OPPORTUNITY TO PURCHASE A GENEROUS HOME ON A GOOD SIZED ALLOTMENT OF LAND 790m2 WHERE YOU CAN JUST MOVE IN, LIVE AND ENJOY A WONDERFUL LIFE AS IT REALLY IS A HOME TO SUIT BUYERS FROM ALL WALKS OF LIFE.

## 4 🛤 2 🚔 2 🚘

View

- Land Size : 790 sqm
  - : https://www.bruse.com.au/sale/sa/eastern-s uburbs/woodforde/residential/house/555175

Bevan Bruse 08 8431 8181

https://www.bruse.com.au Just another WordPress site