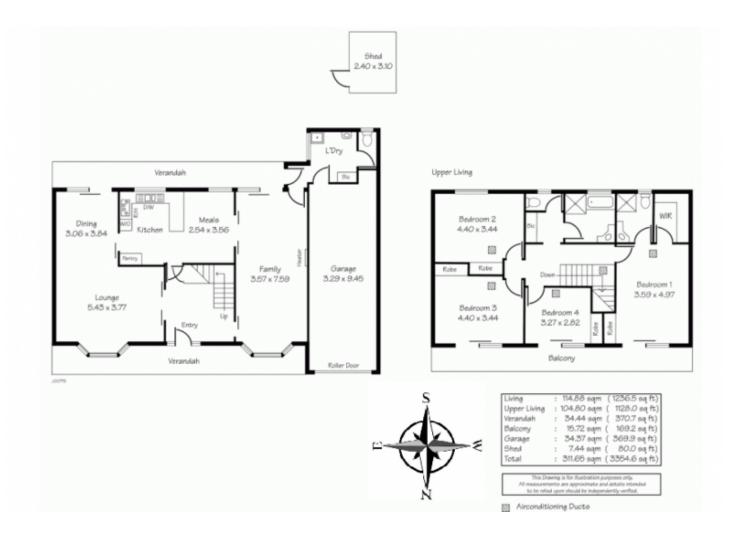

This double-story residence includes on the lower level a generous entrance hallway that leads to the formal sitting room and through to the formal dining room. This area is adjacent to an upgraded kitchen with ample cupboard and bench space and this kitchen is adjacent to the everyday meals area.

The family room, measuring 3.6m x 7.6m. This is a generous room ideal for family living.

## 4 🛤 2 🚔 2 🚘

View

- Land Size : 790 sqm
  - : https://www.bruse.com.au/sale/sa/eastern-s uburbs/woodforde/residential/house/555175

Bevan Bruse 08 8431 8181

https://www.bruse.com.au Just another WordPress site