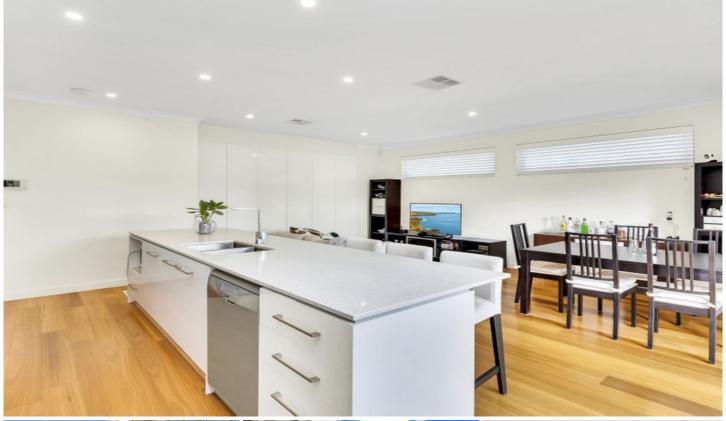

## LOCK UP GARAGE PLUS 2 EXTRA CARPARKS.

Being located on the corner has allowed the design for this home to have lots of windows to bring in the natural light. It makes this property rather special.

Huge kitchen with a very large breakfast bar and so much cooking space. Full size 900mm oven and gas cooktop.