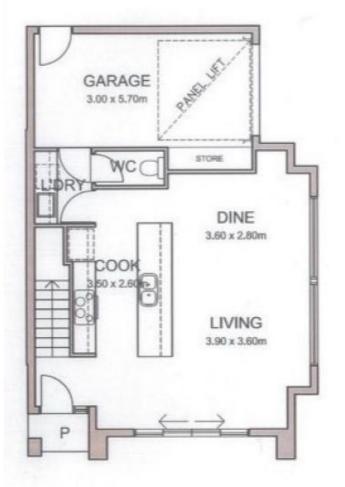

## LOCK UP GARAGE PLUS 2 EXTRA CARPARKS.

Being located on the corner has allowed the design for this home to have lots of windows to bring in the natural light. It makes this property rather special.

Huge kitchen with a very large breakfast bar and so much cooking space. Full size 900mm oven and gas cooktop.

ALL ROOMS ARE VERY SPACIOUS.
FREE FLOWING FLOORPLAN TO SUIT FAMILY LIVING & ENTERTAINING.

3 BIG BEDROOMS ALL WITH A LOVELY TREE TOP OUTLOOK.

3 🚑 2 🔓 3 🖨

**View**: https://www.bruse.com.au/sale/sa/eastern-suburb s/hectorville/residential/house/5551761

Theon Bruse 08 8431 8181

**GROUND FLOOR PLAN** 

UPPER FLOOR PLAN