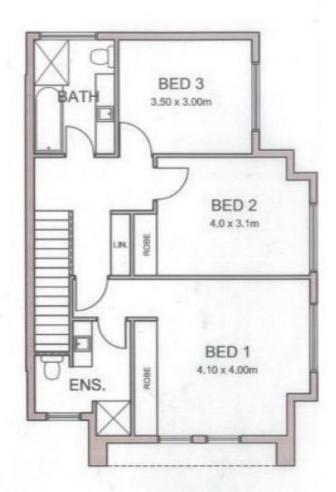

ALL ROOMS ARE VERY SPACIOUS.
FREE FLOWING FLOORPLAN TO SUIT FAMILY LIVING & ENTERTAINING.

3 BIG BEDROOMS ALL WITH A LOVELY TREE TOP OUTLOOK.

3 🚑 2 🔓 3 🖨

**View**: https://www.bruse.com.au/sale/sa/eastern-suburb s/hectorville/residential/house/5551761

Theon Bruse 08 8431 8181

**GROUND FLOOR PLAN** 

UPPER FLOOR PLAN