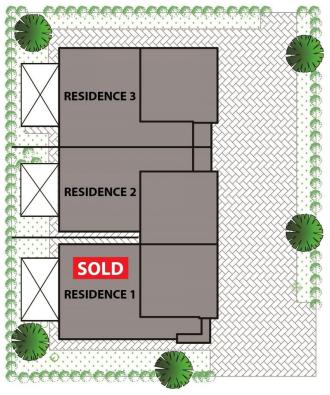

## ALL HOMES HAVE A DOUBLE GARAGE

ALL HOMES HAVE 2 SEPARATE LIVING AREAS. ONE ON THE GROUND LEVEL AND ONE ON THE UPPER LEVEL.

The location is very convenient being only a short walk to the O-Bahn transport interchange.

## **GROUND FLOOR PLAN**

**Dwelling 1** 