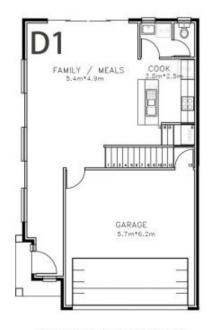

## 1/719 Lower North East Road PARADISE SA

You will love the high end finishes and ultra cool interior design of these new homes. The builder has put in all the extras as they would for a display home. Matt black tap ware, large format tiles and custom kitchen joinery. They are going to be awesome!

Construction is well underway so you could be living in your new home around September.

## ALL HOMES HAVE A DOUBLE GARAGE

ALL HOMES HAVE 2 SEPARATE LIVING AREAS. ONE ON THE GROUND LEVEL AND ONE ON THE UPPER LEVEL.

The location is very convenient being only a short walk to the O-Bahn transport interchange.

3 2 2 2

**Price**: \$542,000

**View**: https://www.bruse.com.au/sale/sa/north-north-ea st-suburbs/paradise/residential/house/5551764



Theon Bruse 08 8431 8181





## **GROUND FLOOR PLAN**

**Dwelling 1** 

## **UPPER FLOOR PLAN**

Dwelling 1







LOWER NORTHEAST RD