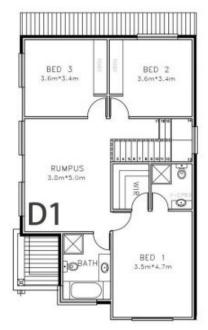

## 1/719 Lower North East Road PARADISE SA

You will love the high end finishes and ultra cool interior design of these new homes. The builder has put in all the extras as they would for a display home. Matt black tap ware, large format tiles and custom kitchen joinery. They are going to be awesome!

Construction is well underway so you could be living in your new home around September.

## ALL HOMES HAVE A DOUBLE GARAGE

ALL HOMES HAVE 2 SEPARATE LIVING AREAS. ONE ON THE GROUND LEVEL AND ONE ON THE UPPER LEVEL.

The location is very convenient being only a short walk to the O-Bahn transport interchange.

3 2 2 2

**Price**: \$542,000

**View**: https://www.bruse.com.au/sale/sa/north-north-ea st-suburbs/paradise/residential/house/5551764



Theon Bruse 08 8431 8181





## **GROUND FLOOR PLAN**

**Dwelling 1** 

## **UPPER FLOOR PLAN**

Dwelling 1







LOWER NORTHEAST RD