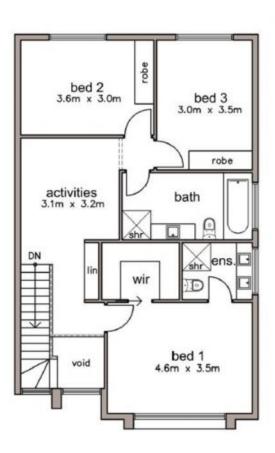

## **UPPER FLOOR PLAN**

## 2A

AREAS (sqm)

| GROUND<br>MAIN LIVING | UPPER<br>MAIN LIVING | GARAGE | PORTICO | ALFRESCO | TOTAL  |
|-----------------------|----------------------|--------|---------|----------|--------|
| 67.30                 | 90.70                | 35.90  | 02.70   | 14.70    | 211.30 |