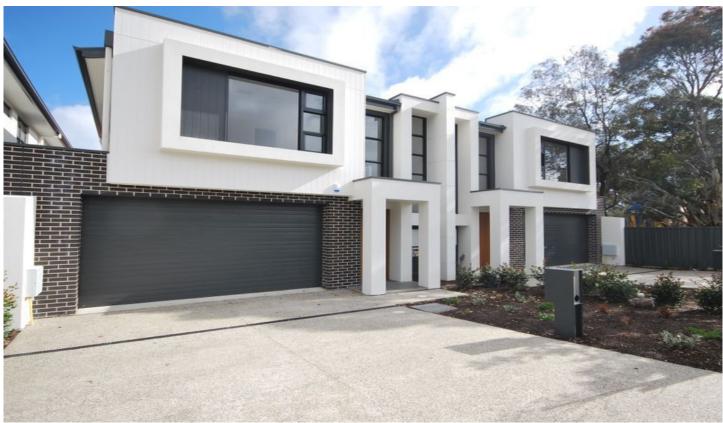

## 2B Flinders Parade Newton SA

Get ready to be impressed!

Another WP Property development that sets the benchmark in custom built homes.

OVER 210m2 IN TOTAL HOUSE SIZE.

DOUBLE GARAGES.

LOCATED DIRECTLY NEXT TO A PARK.

2 SEPARATE LIVING ROOMS.

You will be impressed by the awesome attention to detail in these homes. It's bespoke design at its best.

Lovely hilltop views.

3 🔄 2 📛 2 🖨

**Price**: \$570,000

**View :** https://www.bruse.com.au/sale/sa/north-north-ea st-suburbs/newton/residential/house/5551767