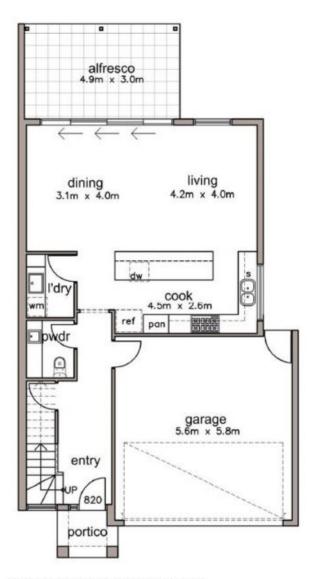

## **GROUND FLOOR PLAN**

## 2A

AREAS (sqm)

| GROUND<br>MAIN LIVING | UPPER<br>MAIN LIVING | GARAGE | PORTICO | ALFRESCO | TOTAL  |
|-----------------------|----------------------|--------|---------|----------|--------|
| 67.30                 | 90.70                | 35.90  | 02.70   | 14.70    | 211.30 |