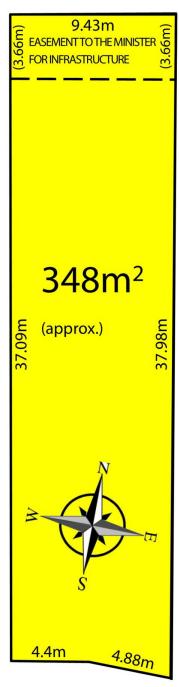

The rear of the home is the hub of the home and it has a large living dining kitchen and the kitchen is absolutely stunning and includes a large butler's pantry with kitchen sink.

3 😕 2 🔓 1 🖨

**Price** : \$ 560,000 **Land Size** : 348 sqm