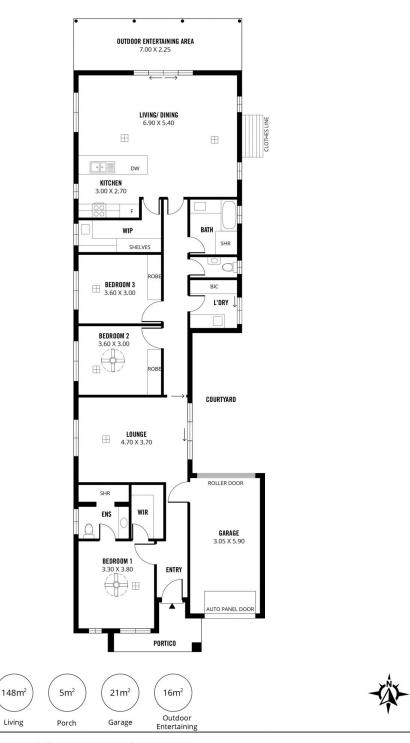

Don't miss out on this one. It is rare to purchase a single level home of this quality in a new home built in 2016. This property is an excellent floor plan, main bedroom with ensuite and walk in robe and further access through to other good sized bedrooms and very generous centrally located second living area with access to a courtyard.

The rear of the home is the hub of the home and it has a large living dining kitchen and the kitchen is absolutely stunning and includes a large butler's pantry with kitchen sink.

3 😕 2 🔓 1 🖨

**Price** : \$ 560,000 **Land Size** : 348 sqm