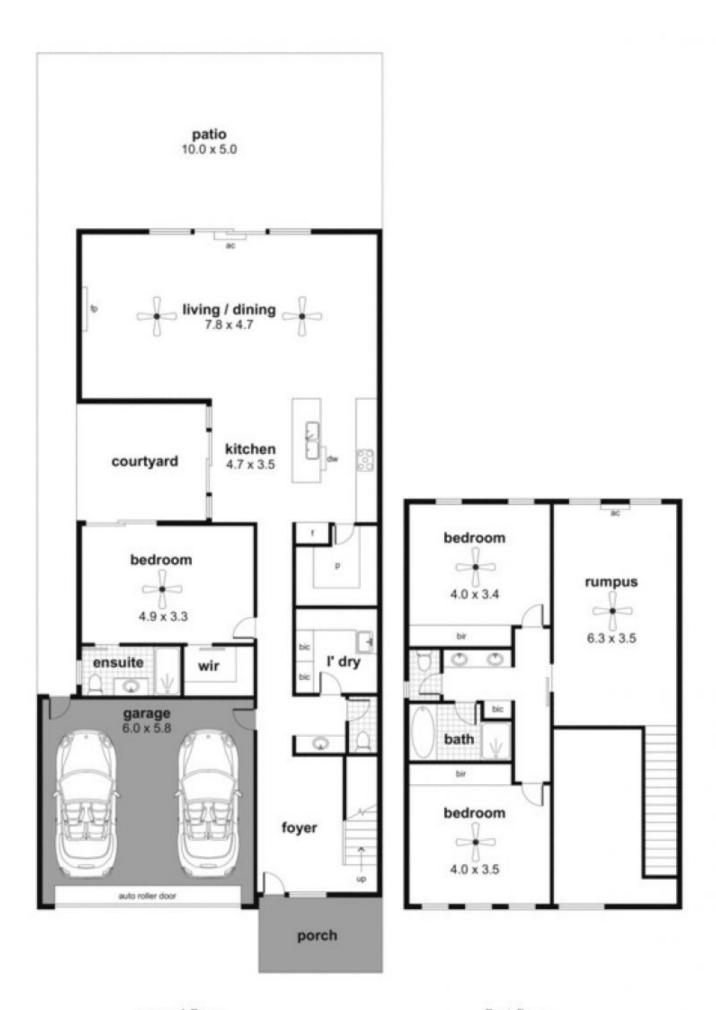

3 🚑 2 🚔 2 😭

**Price** : \$ 650,000 **Land Size** : 300 sqm

View : https://www.bruse.com.au/sale/sa/north-nort

h-east-suburbs/campbelltown/residential/ho

use/5551772

Theon Bruse 08 8431 8181

ground floor

first floor