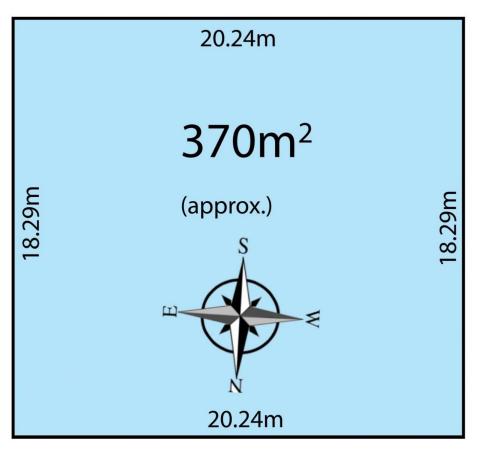

## 4 🛤 3 🚔 1 🚘

| Price     | :\$750,000   |
|-----------|--------------|
| Land Size | : 370 sqm    |
| View      | : https://ww |

: https://www.bruse.com.au/sale/sa/eastern-s

uburbs/tranmere/residential/house/5551778