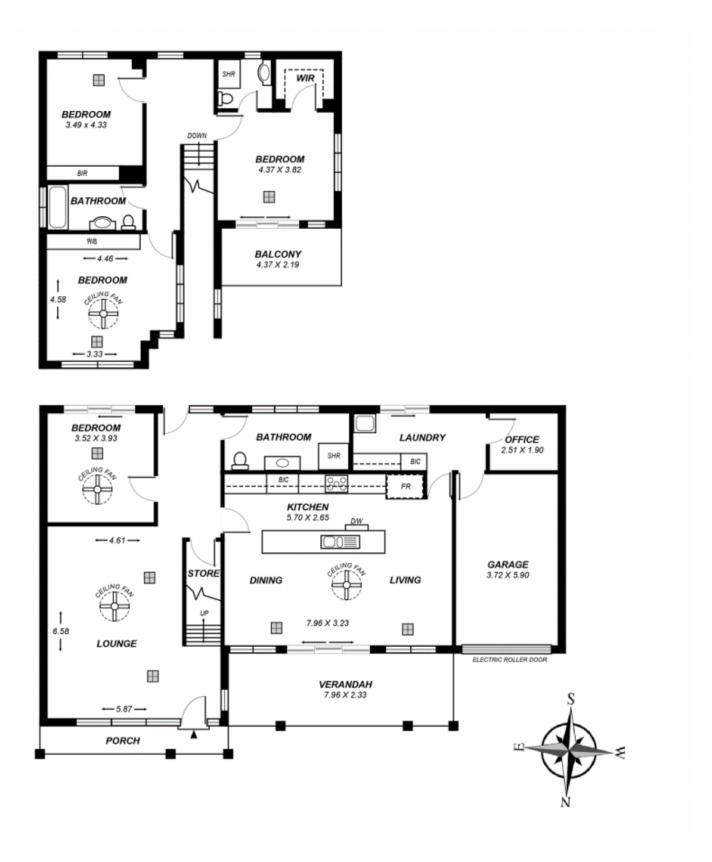

The entrance hallway of the home leads into a very large desirable open plan living room. This living room is generous in size and is adjacent to the kitchen, dining and second living area.

The generous kitchen has quality fixtures and fittings and also includes a large amount of cupboard and very

## 4 🛤 3 🚔 1 🚘

| Price     | :\$750,000   |
|-----------|--------------|
| Land Size | : 370 sqm    |
| View      | : https://ww |

: https://www.bruse.com.au/sale/sa/eastern-s

uburbs/tranmere/residential/house/5551778