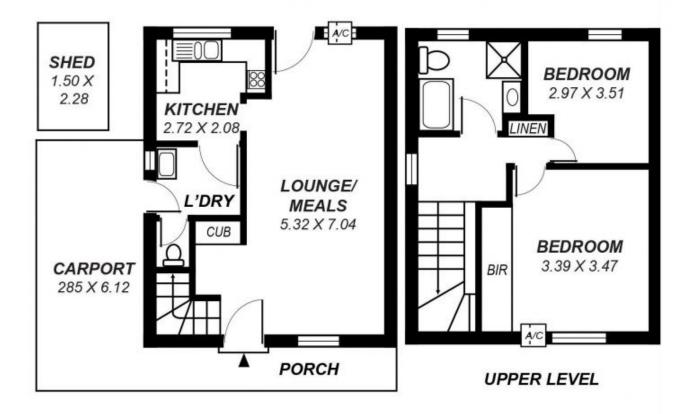

## 34 Downer Avenue CAMPBELLTOWN SA

GREAT FIRST HOME.

GREAT INVESTMENT - CURRENTLY RENTED FOR \$300 P/WK UNTIL 16TH DECEMBER.

Very generous backyard area for a unit.

2 bedrooms on the upper level.

Renovated main bathroom on the upper level.

Second toilet on the ground floor.

Quality brick construction.

Large undercover carport adjacent the unit.

Close to the Shopping centre and public transport.

Lots of visitors car parking.

2 🔄 1 🚍 1 🚍

View: https://www.bruse.com.au/sale/sa/north-north-ea st-suburbs/campbelltown/residential/house/55517

Theon Bruse 08 8431 8181

This drawing is for illustration purposes only . All measurements are approximate and details intended to be relied upon should be independently verified.