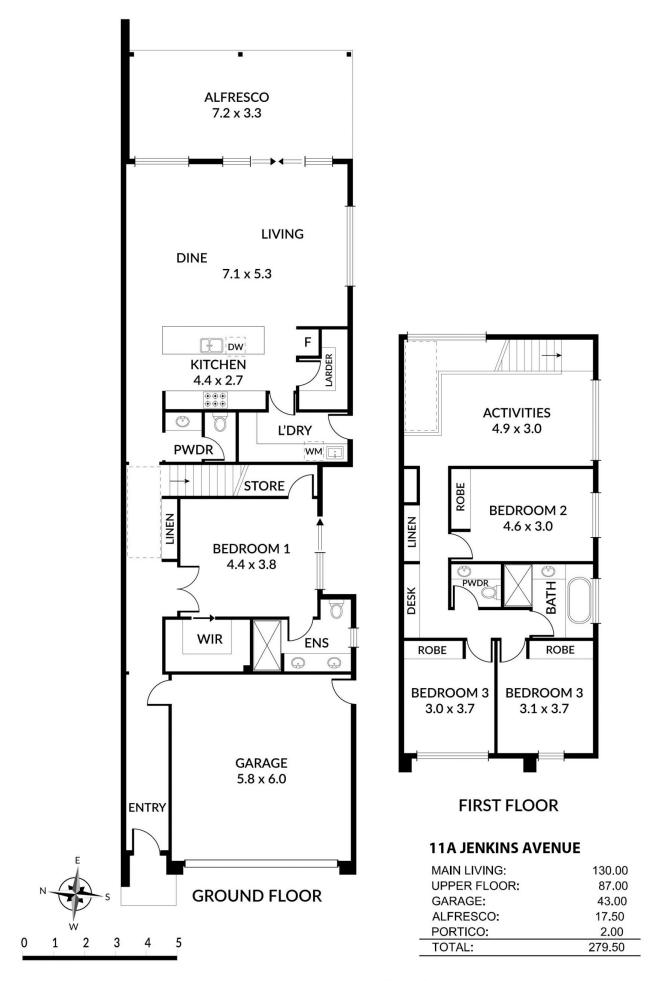

The 2 homes are freshly completed and offer 2 designs to choose from. Both homes have been meticulously designed and are both extremely generous in size. 11A is 279m2 in house size on 390m2 of land. 11B is 267m2 in house size on 390m2 of land.

Scale in metres.Indicativeonly. Dimensions are approximate. All information contained herein is gathered from sources we believe to be reliable. However we cannot guarantee its accuracy and interested persons sholud rely on their own enquiries