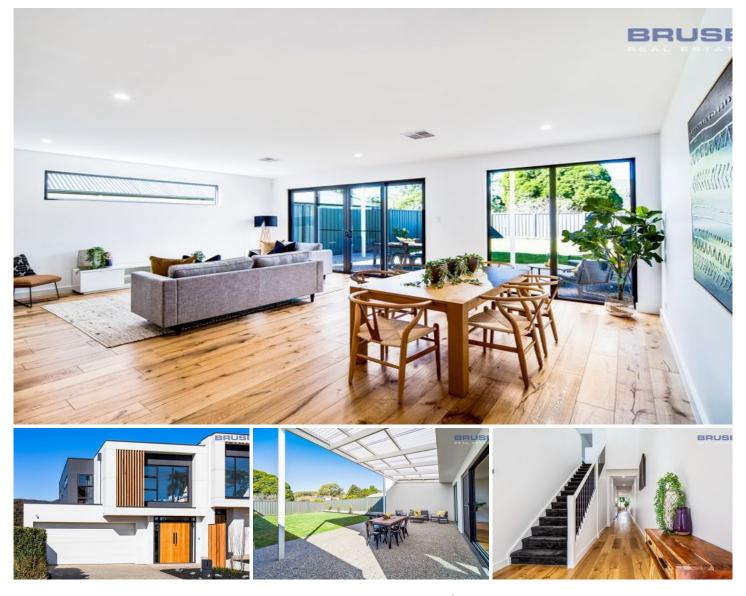

## **11B Jenkins Avenue ROSTREVOR SA**

## ONLY 11A LEFT. 11B NOW SOLD.

Set on beautiful Jenkins Avenue, one of Rostrevor's lovely tree lined streets. Only a short walk away at the end of the street is Morialta Nature Reserve and children's playground. Such a peaceful location to enjoy life.

BOTH HOMES HAVE GOOD SIZE BACKYARDS.

The quality is superb! Built by Bert Farina Constructions.