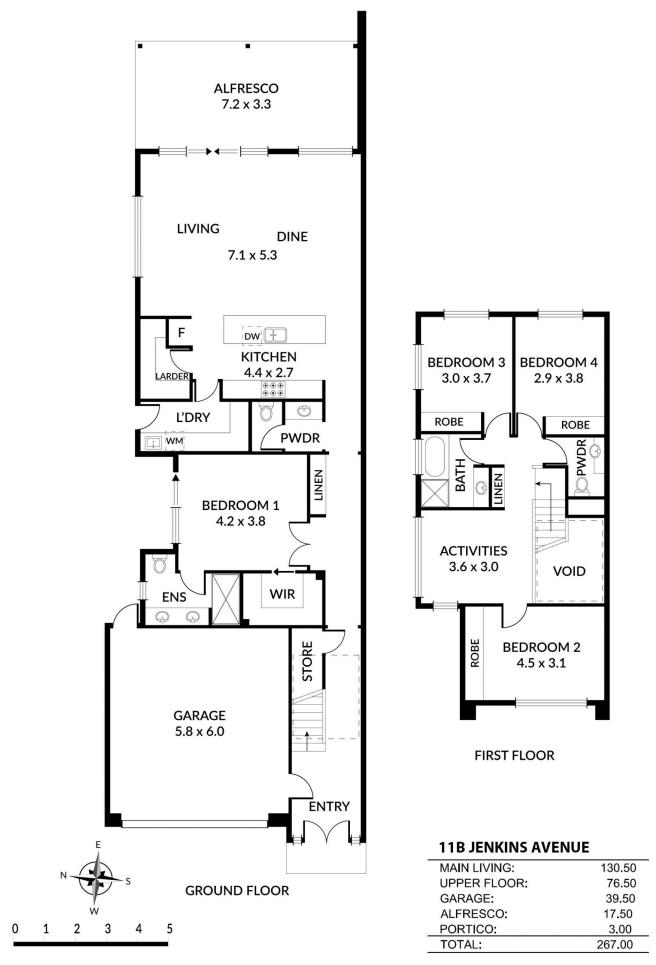

## **11B Jenkins Avenue ROSTREVOR SA**

The 2 homes are freshly completed and offer 2 designs to choose from. Both homes have been meticulously designed and are both extremely generous in size. 11A is 279m2 in house size on 390m2 of land. 11B is 267m2 in house size on 390m2 of land.

View

Theon Bruse 08 8431 8181

Scale in metres. Indicative only. Dimensions are approximate. All information contained herein is gathered from sources we believe to be reliable. However we cannot guarantee its accuracy and interested persons sholud rely on their own enquiries