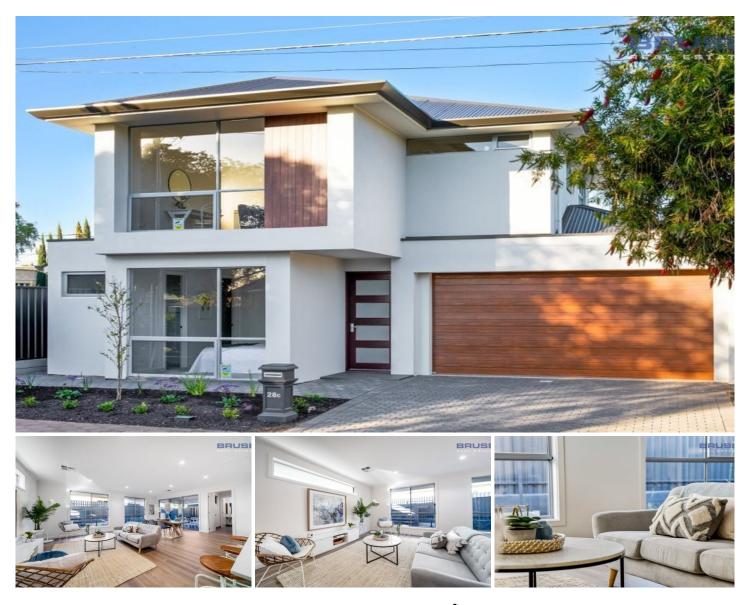

## 28C Thistle Avenue KLEMZIG SA

JUST COMPLETED AND READY TO MOVE INTO NOW. YOU COULD BE ENJOYING A WONDERFUL LIFESTYLE IN LOVELY KLEMZIG VERY SOON. THE WAIT IS OVER!

High end quality with all the extras. You can expect no less from reputable boutique builder, Normus Homes.

Luxury interior finishes put together by an extremely talented interior designer. It's all the little things that create a quality home like 28C Thistle Avenue, Klemzig.

FREESTANDING SEPARATE TORRENS TITLE HOUSE.

MAIN BEDROOM SUITE ON THE LOWER LEVEL. Privately set up to the front of the home enjoying a lovely outlook over the front garden setting. Complete with a glamorous ensuite bathroom and spacious walk in robe.