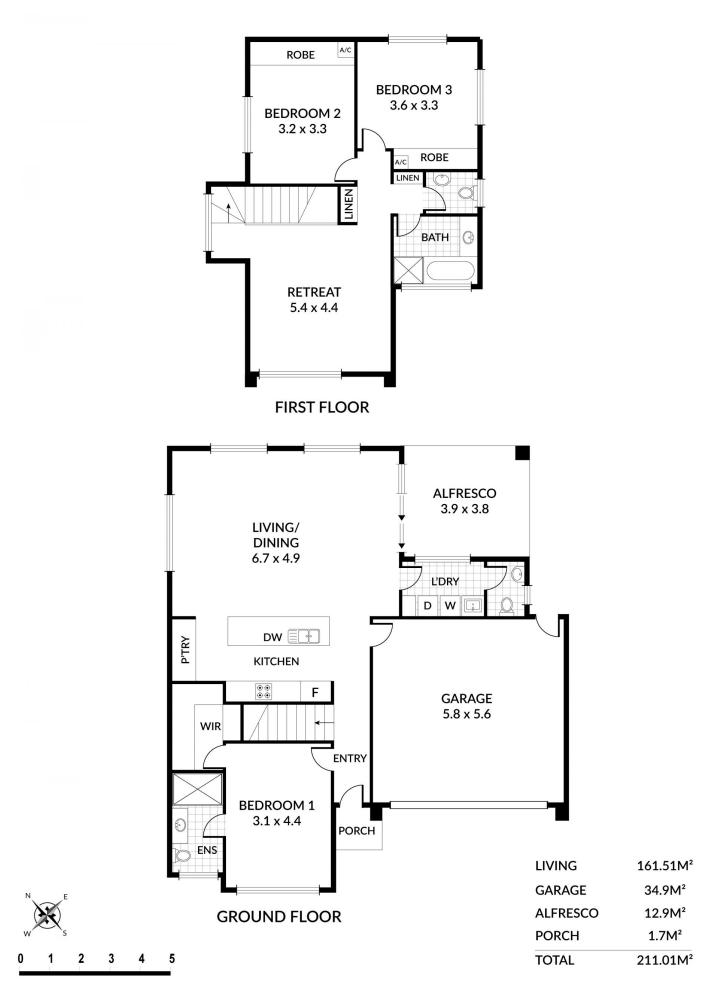

MAIN BEDROOM SUITE ON THE LOWER LEVEL. Privately set up to the front of the home enjoying a lovely outlook over the front garden setting. Complete with a glamorous ensuite bathroom and spacious walk in robe.

## 3 🛤 2 🚔 2 🛱

Price : \$ 627,500

View : https://www.bruse.com.au/sale/sa/north-north-ea st-suburbs/klemzig/residential/house/5551784

Theon Bruse 08 8431 8181

Scale in metres. Indicative only. Dimensions are approximate. All information contained herein is gathered from sources we believe to be reliable. However we cannot guarantee its accuracy and interested persons sholud rely on their own enquiries