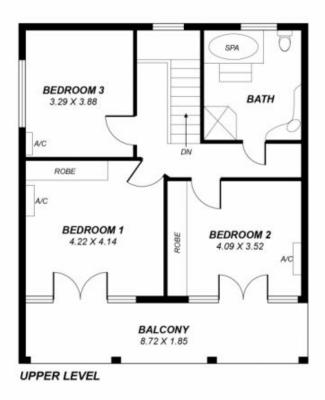

to be relied upon should be independently verified.

| Area         | m      |
|--------------|--------|
| Lower Living | 75.06  |
| Upper Living | 126.03 |
| Garage       | 47.65  |
| Balcony      | 16.30  |
| Porch        | 19.68  |
| Total        | 284.72 |
|              |        |