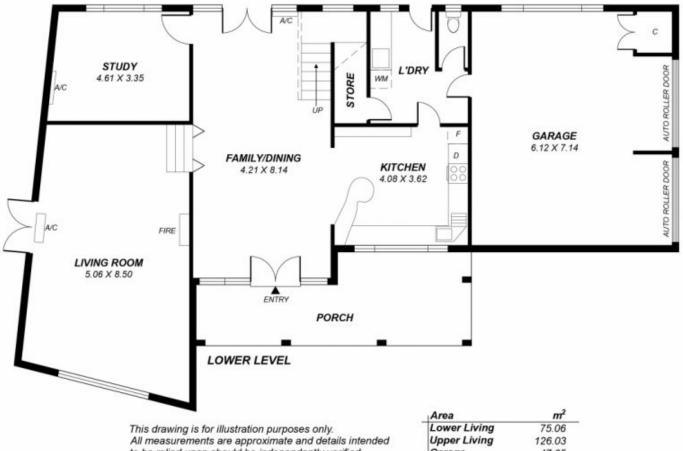

to be relied upon should be independently verified.

| Area         | m      |
|--------------|--------|
| Lower Living | 75.06  |
| Upper Living | 126.03 |
| Garage       | 47.65  |
| Balcony      | 16.30  |
| Porch        | 19.68  |
| Total        | 284.72 |
|              |        |