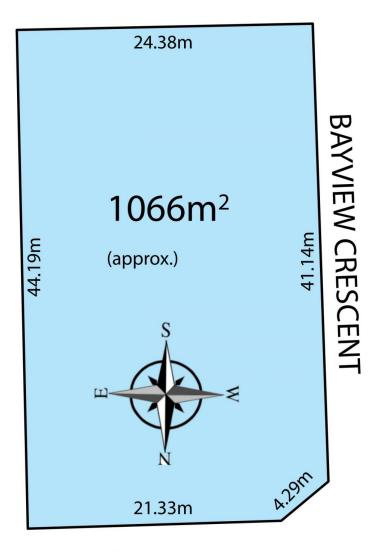

Sunset vistas ... what an awesome location. Corner of Bayview Crescent & Dashwood Road.

Inspirational views over the city and beyond.

ELEVATED CORNER ALLOTMENT OF 1066M2. RARE EARTH INDEED!

ENJOY THE SPACIOUS CONTEMPORARY HOME AS IT IS.