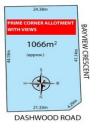

Sunset vistas ... what an awesome location. Corner of Bayview Crescent & Dashwood Road.

Inspirational views over the city and beyond.

ELEVATED CORNER ALLOTMENT OF 1066M2. RARE EARTH INDEED!

ENJOY THE SPACIOUS CONTEMPORARY HOME AS IT IS.

Formal sitting & dining room.

3 🎮 1 🚝 2 🚍

- Price : \$ 1,000,000
- Land Size : 1066 sqm
  - : https://www.bruse.com.au/sale/sa/eastern-s uburbs/beaumont/residential/house/555178

Theon Bruse 08 8431 8181

Bevan Bruse 08 8431 8181