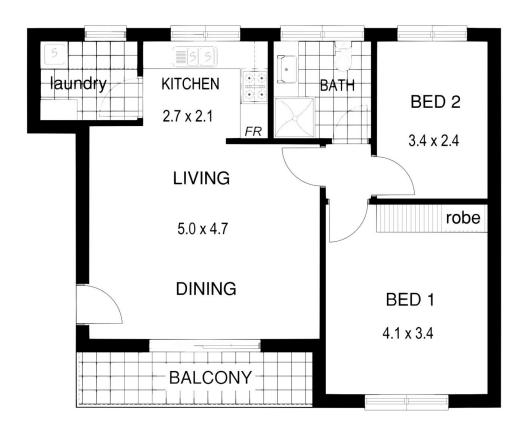

The unit features a generous open plan living, dining area of extremely generous size for this style of property and off of this area is a well-appointed upgraded kitchen and a separate laundry facility. The home unit has an upgraded bathroom that services the 2 very good size bedrooms.