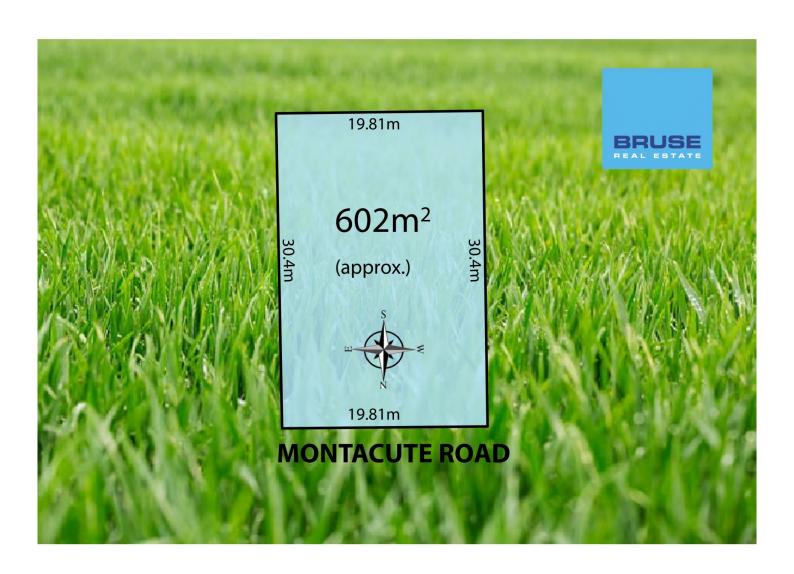

## 350 Montacute Road ROSTREVOR SA

Land: 602m2 19.1m x 30.4m.

This is an opportunity to purchase a 5 bedroom home in a wonderful location, in Rostrevor. At the top end of Montacute Road surrounded by other quality homes this home certainly will suit family buyers seeking a home in this marvellous location.

This site also could be a DEVELOPMENT SITE for buyers

5 📭 1 🟪 2 🗬

**Price** : \$ 495,000 **Land Size** : 602 sqm

View: https://www.bruse.com.au/sale/sa/eastern-suburbs/rostrevor/residential/house/5551787