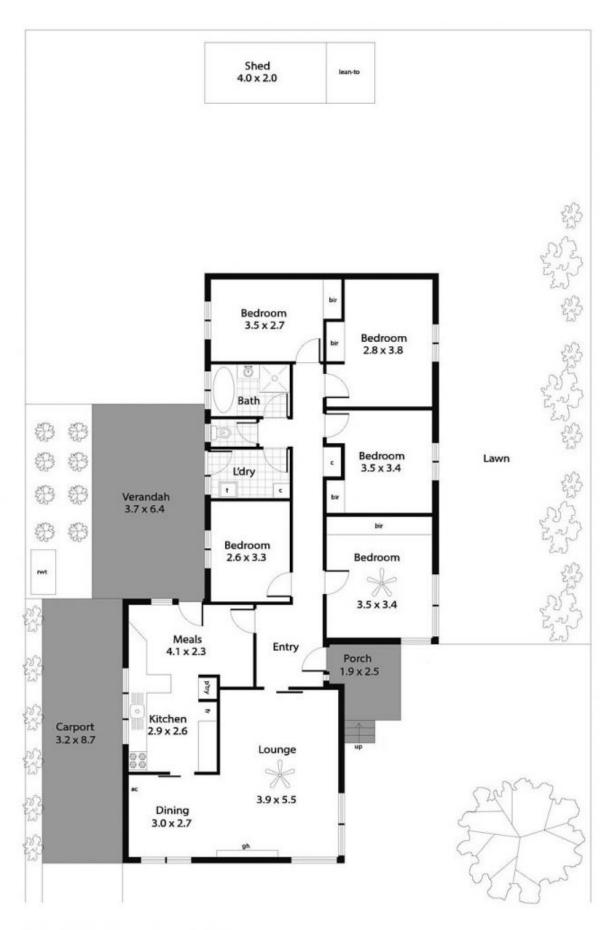

## 350 Montacute Road ROSTREVOR SA

Land: 602m2 19.1m x 30.4m.

This is an opportunity to purchase a 5 bedroom home in a wonderful location, in Rostrevor. At the top end of Montacute Road surrounded by other quality homes this home certainly will suit family buyers seeking a home in this marvellous location.

The home includes very good sized living areas, 2 dining areas, 5 bedrooms, excellent bathroom, kitchen and laundry.

Outdoor living area, double length carport and this is a brilliant opportunity to purchase a low cost home in this marvellous location. Do not miss out it is a good one.

Bevan Bruse 08 8431 8181

https://www.bruse.com.au Just another WordPress site

| Area (Estimate only) |                       |
|----------------------|-----------------------|
| Living               | 149.90 m <sup>2</sup> |
| Carport              | 27.84 m <sup>2</sup>  |
| Porch                | 4.75 m <sup>2</sup>   |
| Verandah             | 23.68 m <sup>2</sup>  |
| Shed                 | 8.00 m <sup>2</sup>   |
| Total                | 214.17 m <sup>2</sup> |